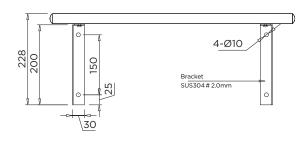

## **BENCHTECH 300mm PIPE SHELF**

PRODUCT CODE

BT-PS-309 900mm W x 300mm D

**BT-PS-312** 1200mm W x 300mm D

BT-PS-315 1500mm W x 300mm D

BT-PS-318 1800mm W x 300mm D

MODEL BT-PS Plan

SUS304 Ø25X1.2mm 50

MODEL BT-PS Front Elevation

MODEL BT-PS Section