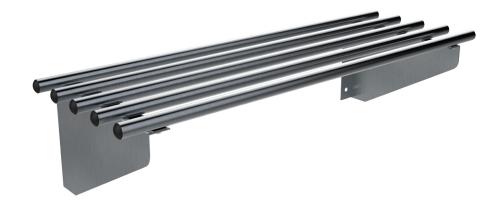

### **BENCHTECH 300mm PIPE SHELF**

## **OBENCHIECH**

- Made from 304 grade S.S
- Satin Finish
- 1.2mm Thick S.S.

- Supplied with stainless wall brackets
- Easy to clean and maintain
- Suits wide range of project types

The Britex Stainless Steel Pipe Shelf is manufactured from 1.2mm thick stainless steel in commercial grade 304 in a satin finish. The shelves are 300mm wide and are available in 4 standard sizes. Custom lengths to suit your application can also be manufactured (consult Britex). Providing absolute value for money, the BenchTech range is ideal for use in projects such as teaching kitchens, canteens, cafes and restaurants.

Benchtech XXXXmm x 300mm D Pipe Shelf - Product Code BT-PS-XXX

\*RED TEXT may denote a variable where one option only is to be selected, a nominal dimension that needs to be specified, or an optional feature that can be removed if not required. Please refer to the back of this page for additional specification details and options.