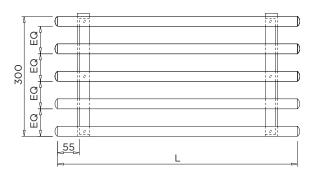

## **BENCHTECH 300mm PIPE SHELF**

PRODUCT CODE

BT-PS-309 900mm W x 300mm D

**BT-PS-312** 1200mm W x 300mm D

BT-PS-315 1500mm W x 300mm D

BT-PS-318 1800mm W x 300mm D

MODEL BT-PS Plan

SUS304 Ø25X1.2mm 50

MODEL BT-PS Front Elevation

MODEL BT-PS Section