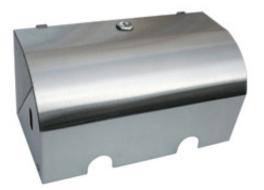

## **Installation Guide**

**Product Code:** 

BTX-06-060 Product Name:

S.S. Contour Double Roll Toilet Paper Dispenser

| Material<br>Finish | #304 Stainless Steel Body Single Moulded ABS Holders<br>Satin Stainless Steel |
|--------------------|-------------------------------------------------------------------------------|
| Mounting           | Surface Mount Concealed Fix                                                   |
| Capacity           | Holds two standard toilet rolls                                               |
| Features           | Unit fitted with tumbler lock                                                 |
|                    | Unit is supplied with 1 key                                                   |