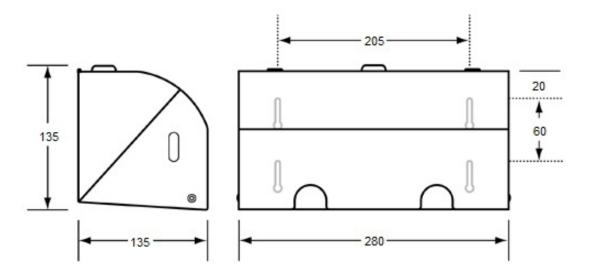

## **Installation Guide**

**Product Code:** 

BTX-06-060 Product Name:

S.S. Contour Double Roll Toilet Paper Dispenser

| Material<br>Finish | #304 Stainless Steel Body Single Moulded ABS Holders<br>Satin Stainless Steel |
|--------------------|-------------------------------------------------------------------------------|
| Mounting           | Surface Mount Concealed Fix                                                   |
| Capacity           | Holds two standard toilet rolls                                               |
| Features           | Unit fitted with tumbler lock                                                 |
|                    | Unit is supplied with 1 key                                                   |

NOTE: Toilet Paper (not included but recommended to use quality standard 3 ply toilet rolls) is loaded with the loose leaf facing towards the rear, with the initial roll forced past the internal spring clip; reload by removing used core, then by way of placing fingers in side holes/slots & drawing upper roll down