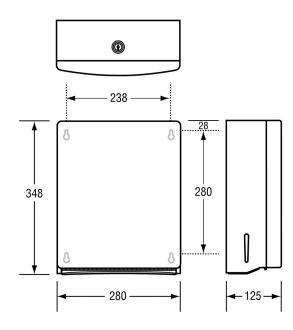

#### **FEATURES**

Unit fitted with tumbler lock, side view paper indicator, rounded facia. Surface Mount Concealed Fixed. Satin Stainless Steel Finish.

**SIZE** W 280 x H 348 x D 125mm

- 1. May be subject to Australian Building Code Regulations for height/location fixing and/or subject to placement as per architectural drawings, which in all cases is the responsibility of the installer re compliance.
- 2. Unlock with key provided, locate and mark height on wall and mark using 4 internal fixing holes, ensuring unit is level and even. Measure/Check Twice and Drill Once.
- 3. Drill holes and loosely secure unit to wall surface using appropriate screws/wall plugs.
- 4. Check level and tighten fasteners, then lock with key.