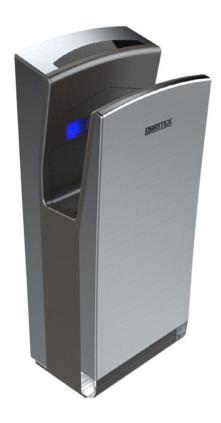

## BRITEX AIR JET AUTOMATIC HAND DRYER STAINLESS STEEL FINISH

- Grade 304 satin finish stainless steel
- Contemporary, hygienic design
- Faster drying time than normal hand dryers 15 seconds
- Automatic, no contact activation
- Long life, brushless motor for application in high volume use areas

The BRITEX Air Jet Automatic Hand Dryer Stainless Steel Finish is manufactured from grade 304 satin finish stainless steel. The unit utilises an entirely touch free activation and dries hands in just 15 seconds, making the design significantly more environmentally friendly and hygienic than other hand dryers. The high speed, brushless motor ensures longevity for application in high volume use areas.

BRITEX S.S. Air Jet Automatic Hand Dryer in Stainless Steel Finish - Product Code BTX-01-030

\*RED TEXT may denote a variable where one option only is to be selected, a nominal dimension that needs to be specified, or an optional feature that can be removed if not required. Please refer to the back of this page for additional specification details and options.