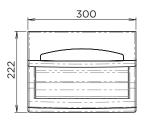

## Suggested Mounting Heights (mm)

men's washroom 1200 women's washroom 1150 children's washroom 850-1110 accessible washroom 1000

MODEL BTX-01-030 Side Elevation

MODEL BTX-01-030 Plan

• Product Name and Code

MODEL BTX-01-030 Front Elevation

VISIT BRITEX.COM.AU TO DOWNLOAD BIM FILES, CAD DRAWINGS AND THE MOST CURRENT PRODUCT LITERATURE