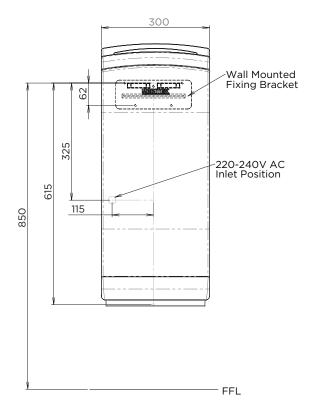

## Suggested Mounting Heights (mm)

men's washroom 1200 women's washroom 1150 children's washroom 850-1110 accessible washroom 1000

MODEL BTX-01-030 Side Elevation

MODEL BTX-01-030 Plan

• Product Name and Code

MODEL BTX-01-030 Front Elevation

VISIT BRITEX.COM.AU TO DOWNLOAD BIM FILES, CAD DRAWINGS AND THE MOST CURRENT PRODUCT LITERATURE