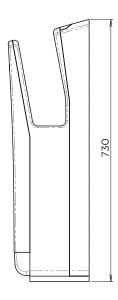

## Suggested Mounting Heights (mm)

men's washroom 1200 women's washroom 1150 children's washroom 850-1110 accessible washroom 1000

MODEL BTX-01-030 Side Elevation

MODEL BTX-01-030 Plan

• Product Name and Code