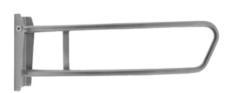

## BTR-01-052

S.S. Accessible Pull Down 32mm Grab Rail

OVERALL LENGTH L850mm  $\times$  H315mm MOUNT BRACKET H 315mm  $\times$  W 104mm  $\times$  D 30-50mm  $\times$  T 2.5mm MOUNTING HOLES 7 off by 8mmØ