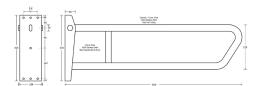

## BTR-01-052

S.S. Accessible Pull Down 32mm Grab Rail

OVERALL LENGTH L850mm  $\times$  H315mm MOUNT BRACKET H 315mm  $\times$  W 104mm  $\times$  D 30-50mm  $\times$  T 2.5mm MOUNTING HOLES 7 off by 8mmØ