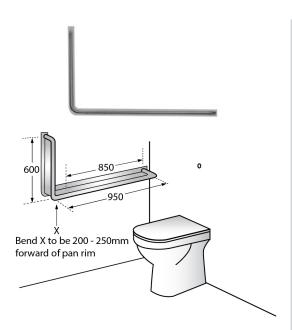

## BTR-AL90-R & BTR-AL90-L

S.S. 90° Anti-Ligature Grab Rail

SIZE 950mm x 600mm

BTR-AL90-R (Shown) Right Hand, Satin Stainless Steel BTR-AL90-L Let Hand, Satin Stainless Steel