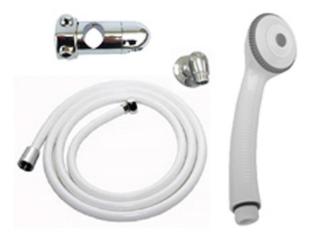

## WHITE 32MM GRAB RAIL SHOWER KIT

WELS REG # S09995

- · Accessible compliant
- White hand shower
- Maximum flow rate of 8 litres
- WELS and Watermark
- White 2.0m high pressure hose

BRITEX White 32mm Grab Rail Shower Kit consists of a white hand shower, white 2000mm high pressure hose, white elbow and white grab rail slider. The unit is accessible compliant when installed in accordance with AS1428.1 guidelines. Ideal for care and accessible applications.

Britex White 32mm Grab Rail Shower Kit - Product Code: BTR-01-050

\*RED TEXT may denote a variable where one option only is to be selected, a nominal dimension that needs to be specified, or an optional feature that can be removed if not required. Please refer to the back of this page for additional specification details and options.