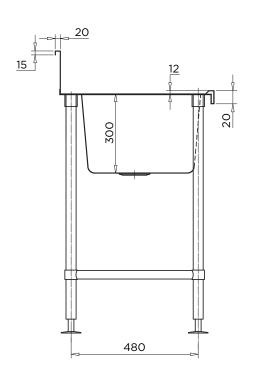

## BENCHTECH SINGLE SINK BENCH 600mm Long with Sink and 150mm Splashback

- 304 Grade, 1.2mm Thick S.S Sink
- 304 Grade, 1.2mm Thick S.S Pipe Shelf
- 150mm Splashback
- Bowl Size: 400 x 450 x 300mm Deep
- · Satin Finish

- 38mm Diameter S.S. Tube Legs
- · Adjustable Feet Height
- 90mm European Waste with 50mm Connection

BenchTech Single Sink Benches are made from 1.2mm grade 304 stainless steel complete with a 2.0mm corrosion resistant zinc plated steel substrate. A single bowl with 90mm European Waste (50mm Connection) and 1.2mm grade 304 stainless steel pipe shelf supplied as standard. Built to true commercial specifications, the BenchTech modular system can be used for a full kitchen fit-out or integrated with custom-made Britex benches and shelves to achieve a more cost effective overall project solution. Providing absolute value for money, BenchTech is ideal for use in projects such as teaching kitchens, canteens, cafes and restaurants.

BenchTech 600 Series Single Sink Bench with Sink - 600mm W x 600mm D x 900mm H. Complete with 150mm Splashback,. 400 x 450 x 300mm Bowl, 90-50mm European Basket Waste, Adjustable Fee and Pine Undershelf - Product Code BT-SSR-606

### BT-SSB-606

MODEL BT-SSB-606 Plan

MODEL BT-SSB-606 Front Elevation

MODEL BT-SSB-606 Section

When specifying this product please include:

• Product Name and Code

VISIT **BRITEX.COM.AU** TO DOWNLOAD BIM FILES, CAD DRAWINGS AND THE