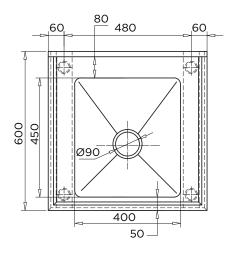

## BENCHTECH SINGLE SINK BENCH 600mm Long with Sink and 150mm Splashback

- 304 Grade, 1.2mm Thick S.S Sink
- 304 Grade, 1.2mm Thick S.S Pipe Shelf
- 150mm Splashback
- Bowl Size: 400 x 450 x 300mm Deep
- · Satin Finish

BenchTech 600 Series Single Sink Bench with Sink - 600mm W x 600mm D x 900mm H. Complete with 150mm Splashback,. 400 x 450 x 300mm Bowl, 90-50mm European Basket Waste, Adjustable Fee and Pine Undershelf - Product Code BT-SSR-606

### BT-SSB-606

MODEL BT-SSB-606 Plan

MODEL BT-SSB-606 Front Elevation

MODEL BT-SSB-606 Section

When specifying this product please include:

• Product Name and Code

VISIT **BRITEX.COM.AU** TO DOWNLOAD BIM FILES, CAD DRAWINGS AND THE