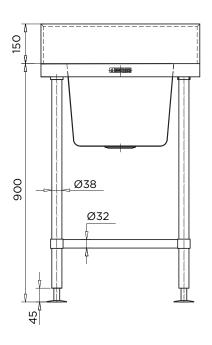

## BENCHTECH SINGLE SINK BENCH 600mm Long with Sink and 150mm Splashback

- 304 Grade, 1.2mm Thick S.S Sink
- 304 Grade, 1.2mm Thick S.S Pipe Shelf
- 150mm Splashback
- Bowl Size: 400 x 450 x 300mm Deep
- · Satin Finish

- 38mm Diameter S.S. Tube Legs
- · Adjustable Feet Height
- 90mm European Waste with 50mm Connection

BenchTech Single Sink Benches are made from 1.2mm grade 304 stainless steel complete with a 2.0mm corrosion resistant zinc plated steel substrate. A single bowl with 90mm European Waste (50mm Connection) and 1.2mm grade 304 stainless steel pipe shelf supplied as standard. Built to true commercial specifications, the BenchTech modular system can be used for a full kitchen fit-out or integrated with custom-made Britex benches and shelves to achieve a more cost effective overall project solution. Providing absolute value for money, BenchTech is ideal for use in projects such as teaching kitchens, canteens, cafes and restaurants.

BenchTech 600 Series Single Sink Bench with Sink - 600mm W x 600mm D x 900mm H. Complete with 150mm Splashback,. 400 x 450 x 300mm Bowl, 90-50mm European Basket Waste, Adjustable Fee and Pine Undershelf - Product Code BT-SSR-606

### BT-SSB-606

MODEL BT-SSB-606 Plan

MODEL BT-SSB-606 Front Elevation

MODEL BT-SSB-606 Section

When specifying this product please include:

• Product Name and Code

VISIT **BRITEX.COM.AU** TO DOWNLOAD BIM FILES, CAD DRAWINGS AND THE