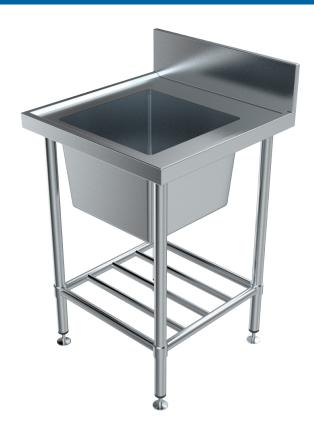

## BENCHTECH SINGLE SINK BENCH 600mm Long with Sink and 150mm Splashback

- 304 Grade, 1.2mm Thick S.S Sink
- 304 Grade, 1.2mm Thick S.S Pipe Shelf
- 150mm Splashback
- Bowl Size: 400 x 450 x 300mm Deep
- · Satin Finish

- 38mm Diameter S.S. Tube Legs
- · Adjustable Feet Height
- 90mm European Waste with 50mm Connection

BenchTech Single Sink Benches are made from 1.2mm grade 304 stainless steel complete with a 2.0mm corrosion resistant zinc plated steel substrate. A single bowl with 90mm European Waste (50mm Connection) and 1.2mm grade 304 stainless steel pipe shelf supplied as standard. Built to true commercial specifications, the BenchTech modular system can be used for a full kitchen fit-out or integrated with custom-made Britex benches and shelves to achieve a more cost effective overall project solution. Providing absolute value for money, BenchTech is ideal for use in projects such as teaching kitchens, canteens, cafes and restaurants.

BenchTech 600 Series Single Sink Bench with Sink - 600mm W x 600mm D x 900mm H. Complete with 150mm Splashback,. 400 x 450 x 300mm Bowl, 90-50mm European Basket Waste, Adjustable Fee and Pine Undershelf - Product Code BT-SSR-606