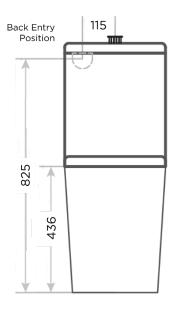

## BRITEX CERAMIC ACCESSIBLE

PRODUCT CODE

## **BSW-ACTS**

MODEL BSW-ACTS Rear Elevation

MODEL BSW-ACTS Side Elevation

MODEL BSW-ACTS Plan

When specifying this product please include:

- Product Name and Code
- Product **Dimensions**

VISIT **BRITEX.COM.AU** TO DOWNLOAD BIM FILES, CAD DRAWINGS AND THE MOST CURRENT PRODUCT LITERATURE