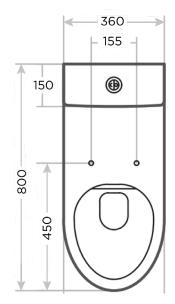

## BRITEX CERAMIC ACCESSIBLE

PRODUCT CODE

## **BSW-ACTS**

MODEL BSW-ACTS Rear Elevation

MODEL BSW-ACTS Side Elevation

MODEL BSW-ACTS Plan

When specifying this product please include:

- Product Name and Code
- Product **Dimensions**

VISIT **BRITEX.COM.AU** TO DOWNLOAD BIM FILES, CAD DRAWINGS AND THE MOST CURRENT PRODUCT LITERATURE