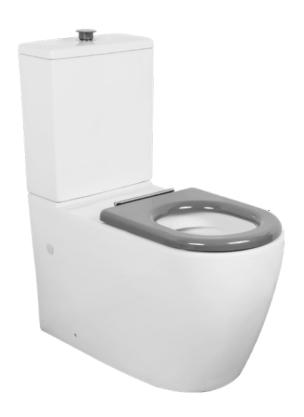

## **BRITEX CERAMIC ACCESSIBLE**

- · Gloss white ceramic care suite
- Simple and stylish contemporary design
- Supplied with grey care toilet seat
- Supplied with ceramic dual flush cistern
- Designed to suit AS1428 for accessible compliance
- Suitable for P or S Trap Installation
- Rimless and ultra hygienic design
- Close coupled suite
- Gently rounded edges
- Suited to a wide range of applications

The Britex Ceramic Accessible Toilet Suite is an easy to install and versatile ceramic care option perfectly suited to a wide variety of applications. WELS Star rated and watermark certified, the gloss white ceramic pan and dual flush cistern is a classic addition to any bathroom with an ultra hygienic rimless bowl being particularly easy to keep clean, thus reducing cleaning times considerably. Suitable for P or S trap installation, this toilet is supplied with a compliant grey toilet seat and grey coloured dual flush buttons to suit AS1428 standard for accessibility. Key to the design are gently rounded corners giving the pan a seamless soft feel ideally suited but not limited to domestic, education and hospitality bathrooms.

BRITEX Ceramic Accessible Toilet Suite - 800L x 360W x 880Hmm O/A. Watermark and Wels certified. Complete with grey care toilet seat and ceramic dual flush cistern. Compliant to AS1428 - Product Code **BSW-ACTS** 