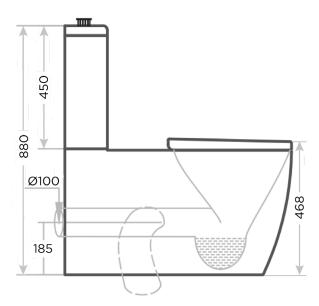

## BRITEX CERAMIC ACCESSIBLE

PRODUCT CODE

## **BSW-ACTS**

MODEL BSW-ACTS Rear Elevation

MODEL BSW-ACTS Side Elevation

MODEL BSW-ACTS Plan

When specifying this product please include:

- Product Name and Code
- Product **Dimensions**

VISIT **BRITEX.COM.AU** TO DOWNLOAD BIM FILES, CAD DRAWINGS AND THE MOST CURRENT PRODUCT LITERATURE