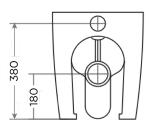

## **BSW-ACP**

MODEL BSW-ACP Rear Elevation

MODEL BSW-ACP Side Elevation

MODEL BSW-ACP Plan

\* All drawings contain the necessary measurements which are subject to standard tolerances. They are stated in mm and are non-binding. Exact measurements, in particular for customised installation scenarios, can only be taken from the finished ceramic piece.