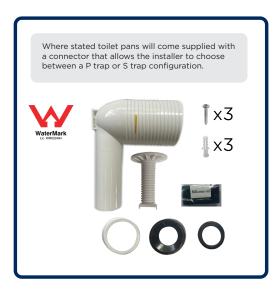

# **BRITEX CERAMIC ACCESSIBLE**

- · Gloss white ceramic care pan
- Simple and stylish contemporary design
- Supplied with grey care toilet seat
- Suitable for P or S Trap Installation
- Designed to suit AS1428 for accessible compliance
- · Rimless and ultra hygienic design
- Back to wall floor mounted pan
- Gently rounded edges
- Suited to a wide range of applications
- Recommended for use with concealed

The Britex Ceramic Accessible Pan is an easy to install and versatile ceramic care pan option perfectly suited to a wide variety of applications. WELS Star rated and watermark certified, the gloss white ceramic pan is a classic addition to any bathroom with an ultra hygienic rimless bowl being particularly easy to keep clean, thus reducing cleaning times considerably. Suitable for P or S trap installation, this toilet is supplied with a compliant grey toilet seat to suit AS1428 standard for accessibility. Key to the design are gently rounded corners giving the pan a seamless soft feel ideally suited but not limited to domestic, education and hospitality bathrooms.