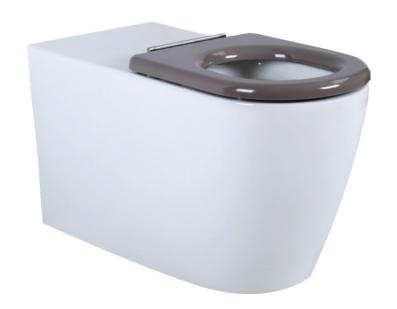

# **BRITEX CERAMIC ACCESSIBLE**

- · Gloss white ceramic care pan
- Simple and stylish contemporary design
- Supplied with grey care toilet seat
- Suitable for P or S Trap Installation
- Designed to suit AS1428 for accessible compliance
- · Rimless and ultra hygienic design
- Back to wall floor mounted pan
- Gently rounded edges
- Suited to a wide range of applications
- Recommended for use with concealed

The Britex Ceramic Accessible Pan is an easy to install and versatile ceramic care pan option perfectly suited to a wide variety of applications. WELS Star rated and watermark certified, the gloss white ceramic pan is a classic addition to any bathroom with an ultra hygienic rimless bowl being particularly easy to keep clean, thus reducing cleaning times considerably. Suitable for P or S trap installation, this toilet is supplied with a compliant grey toilet seat to suit AS1428 standard for accessibility. Key to the design are gently rounded corners giving the pan a seamless soft feel ideally suited but not limited to domestic, education and hospitality bathrooms.

BRITEX Ceramic Accessible Toilet Pan - 800L x 360W x 468H mm. Watermark and Wels certified. Complete with grey care toilet seat and ceramic dual flush cistern. Compliant to AS1428 - Product Code **BSW-ACP** 