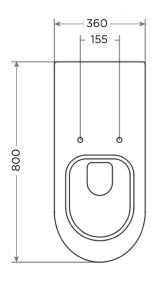

BRITEX Ceramic Accessible Toilet Pan - 800L x 360W x 468H mm. Watermark and Wels certified. Complete with grey care toilet seat and ceramic dual flush cistern. Compliant to AS1428 - Product Code **BSW-ACP** 

## **BSW-ACP**

MODEL BSW-ACP Rear Elevation

MODEL BSW-ACP Side Elevation

MODEL BSW-ACP Plan

\* All drawings contain the necessary measurements which are subject to standard tolerances. They are stated in mm and are non-binding. Exact measurements, in particular for customised installation scenarios, can only be taken from the finished ceramic piece.