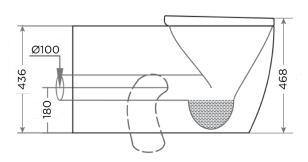

BRITEX Ceramic Accessible Toilet Pan - 800L x 360W x 468H mm. Watermark and Wels certified. Complete with grey care toilet seat and ceramic dual flush cistern. Compliant to AS1428 - Product Code **BSW-ACP** 

## **BSW-ACP**

MODEL BSW-ACP Rear Elevation

MODEL BSW-ACP Side Elevation

MODEL BSW-ACP Plan

\* All drawings contain the necessary measurements which are subject to standard tolerances. They are stated in mm and are non-binding. Exact measurements, in particular for customised installation scenarios, can only be taken from the finished ceramic piece.