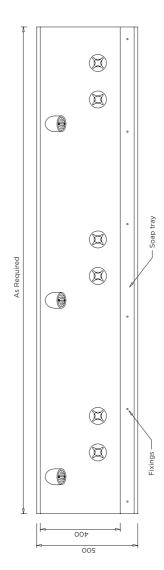

## Product Info:

- · Available in custom sizes
- · Integrated soap shelf
- · Supplied pre-plumbed
- Choice of anti-vandal tapware
- options · Commercial grade 304 stainless

## **INSTALLATION NOTES**

1) Fixture strength is ultimately determined by the load capacity of the supporting structure (noggins recommended for stud walls) and use of appropriate fixings (not supplied). 2) Shower panel is affixed to rear wall via an offset bracket (supplied) positioned behind the top of the panel and via fixing holes integrated into the panel along the back of the soap tray. 3) Water connections are subject to tapware selected for installation. Contact Britex for more info.