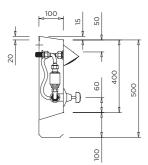

## **INSTALLATION NOTES**

1) Fixture strength is ultimately determined by the load capacity of the supporting structure (noggins recommended for stud walls) and use of appropriate fixings (not supplied). 2) Shower panel is affixed to rear wall via an offset bracket (supplied) positioned behind the top of the panel and via fixing holes integrated into the panel along the back of the soap tray. 3) Water connections are subject to tapware selected for installation. Contact Britex for more info.