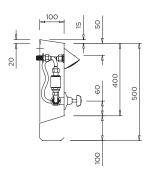

## **SHOWER PANEL**

PRODUCT CODE

MODEL BSP Side Elevation

MODEL BSP Front Elevation

- Product Name and Code
- Product Features
- Product **Dimensions**
- No. of Shower Heads

- · Security tapware
- Custom lengths