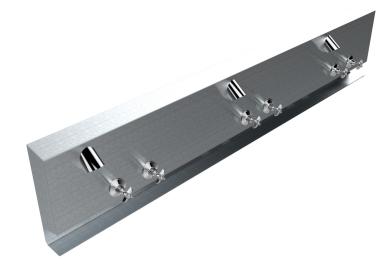

## **SHOWER PANEL**

Scan QR code to view online

- · Available in custom sizes
- Integrated Soap Shelf
- Commercial grade 304 stainless steel
- Choice of anti-vandal tapware options
- Heavy duty construction

- Easy to install
- Water efficient tapware
- Suits sports clubs, caravan parks, ablution blocks and public amenities

The BRITEX Stainless Steel Shower Panel is available in custom or standard lengths with vandal resistant, water efficient hot and cold tapware. Fabricated from heavy duty grade 304 satin finish stainless steel, shower panels incorporate an integral soap shelf and are ideally suited to sports facility change rooms, public amenities, caravan parks and ablution blocks.

BRITEX S.S. Shower Panel - XXXXmm L x XXXmm H x 100mm D. Grade 304 stainless steel. Supplied complete with integral soap shelf, concealed mounting bracket and X No. Sets of Hot and Cold WaterMark certified vandal resistant tapware - Product Code BSP