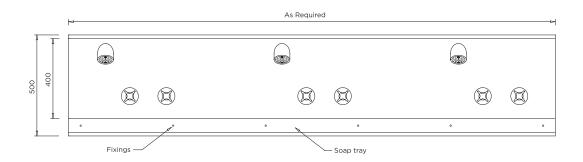

## **SHOWER PANEL**

Scan QR code to view online

- · Available in custom sizes
- Integrated Soap Shelf
- Commercial grade 304 stainless steel
- Choice of anti-vandal tapware options
- Heavy duty construction

- Easy to install
- Water efficient tapware
- Suits sports clubs, caravan parks, ablution blocks and public amenities

The BRITEX Stainless Steel Shower Panel is available in custom or standard lengths with vandal resistant, water efficient hot and cold tapware. Fabricated from heavy duty grade 304 satin finish stainless steel, shower panels incorporate an integral soap shelf and are ideally suited to sports facility change rooms, public amenities, caravan parks and ablution blocks.

BRITEX S.S. Shower Panel - XXXXmm L x XXXmm H x 100mm D. Grade 304 stainless steel. Supplied complete with integral soap shelf, concealed mounting bracket and X No. Sets of Hot and Cold WaterMark certified vandal resistant tapware - Product Code BSP