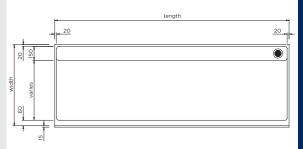

## Product Info:

- Fully custom fabricated to suit
- · Made from grade 304 stainless
- Integral channel drain
- Choice of cubicles or common tray design
- Standard 50mm shower waste supplied
- Optional security (anti-ligature) waste outlet

## **INSTALLATION NOTES**

1) Ensure access is available below shower base to connect 50mm waste to trap. 2) Alternatively the waste may drop into a (\* 65mm) sewer pipe riser with pre-existing trap below. 3) A pliable mortar bed (slurry) is recommended to support shower tray and prevent flexing.
4) Tile edges are supplied to three sides as standard for securing to adjacent walls and sheeting over. 5) Tile edge details can be customised where requested. 6) Front skirt is supplied standard but can be supplied without by request if unit is being recessed into floor.

BSBM-MC: Multiple Cubicle Tray

BSBM-C: Common Tray

Due to ongoing research and our commitment to product development, details are subject to change without notice. Details accurate at time of print

Please refer to britex.com.au for the most current product information Allow +/- 5mm tolerance for dimensions and setouts shown in product literature