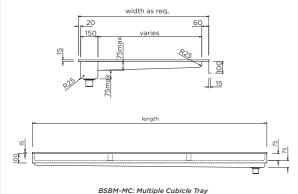

BSBM-MC: Multiple Cubicle Tray

BSBM-C: Common Tray

Due to ongoing research and our commitment to product development, details are subject to change without notice. Details accurate at time of print

Please refer to britex.com.au for the most current product information Allow +/- 5mm tolerance for dimensions and setouts shown in product literature

## **INSTALLATION NOTES**

1) Ensure access is available below shower base to connect 50mm waste to trap. 2) Alternatively the waste may drop into a (\* 65mm) sewer pipe riser with pre-existing trap below. 3) A pliable mortar bed (slurry) is recommended to support shower tray and prevent flexing.
4) Tile edges are supplied to three sides as standard for securing to adjacent walls and sheeting over. 5) Tile edge details can be customised where requested. 6) Front skirt is supplied standard but can be supplied without by request if unit is being recessed into floor.