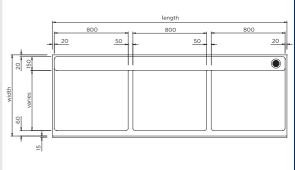

BSBM-MC: Multiple Cubicle Tray

BSBM-C: Common Tray

Due to ongoing research and our commitment to product development, details are subject to change without notice. Details accurate at time of print

Please refer to britex.com.au for the most current product information Allow +/- 5mm tolerance for dimensions and setouts shown in product literature