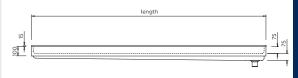

BSBM-MC: Multiple Cubicle Tray

BSBM-C: Common Tray

Due to ongoing research and our commitment to product development, details are subject to change without notice. Details accurate at time of print

Please refer to britex.com.au for the most current product information Allow +/- 5mm tolerance for dimensions and setouts shown in product literature