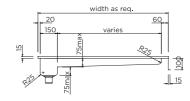

## **INSTALLATION NOTES**

1) Ensure access is available below shower base to connect 50mm waste to trap. 2) Alternatively the waste may drop into a (\* 65mm) sewer pipe riser with pre-existing trap below. 3) A pliable mortar bed (slurry) is recommended to support shower tray and prevent flexing.
4) Tile edges are supplied to three sides as standard for securing to adjacent walls and sheeting over. 5) Tile edge details can be customised where requested. 6) Front skirt is supplied standard but can be supplied without by request if unit is being recessed into floor.