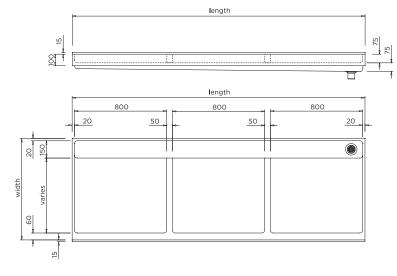

# BSBM-MC

Multiple Cubicle Tray

width as req.

20
150
varies

9
9
155
155

MODEL BSBM-MC Plan and Front Elevation

MODEL BSBM-MC Side Elevation

MODEL BSBM-C Plan and Front Elevation