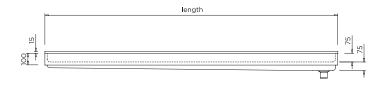

ional feature that can be removed if not required. Please refer to the back of this page for additional specification details and options.

VISIT BRITEX.COM.AU TO DOWNLOAD BIM FILES, CAD DRAWINGS AND THE MOST CURRENT PRODUCT LITERATURE



### **MELBOURNE**

16 Northumberland Drv Taren Point NSW 2229 t (02) 9531 2100 f (02) 9531 2800 Britex Place, Mirra Crt Bundoora VIC 3083 t (03) 9466 9000 f (03) 9466 9044

#### **SYDNEY**

Unit 1/8 Principal Link Malaga WA 6090 t (08) 9249 5464 f (08) 9248 6893

#### **BRISBANE**

**ADELAIDE** 19 Manilla St East Brisbane QLD 4169 t (07) 3363 2400 f (07) 3363 2444

## **MULTIPLE SHOWER BASES**

PRODUCT CODE

# BSBM-MC

Multiple Cubicle Tray



width as req.

20
150
varies

9
9
155
155

MODEL BSBM-MC Plan and Front Elevation

MODEL BSBM-MC Side Elevation







MODEL BSBM-C Plan and Front Elevation

MODEL BSBM-C Side Elevation

#### When specifying this product please include:

- specifying guide
- Product Name and Code
- Product Features
- Product Dimensions
- · No. of Cubicles
- Waste Outlet position left or right



- Security waste suicide and contraband proof
- Waste position left or right
- Grade 316 S.S.
- Common Tray or Shower Cubicle design

VISIT BRITEX.COM.AU TO DOWNLOAD BIM FILES, CAD DRAWINGS AND THE MOST CURRENT PRODUCT LITERATURE