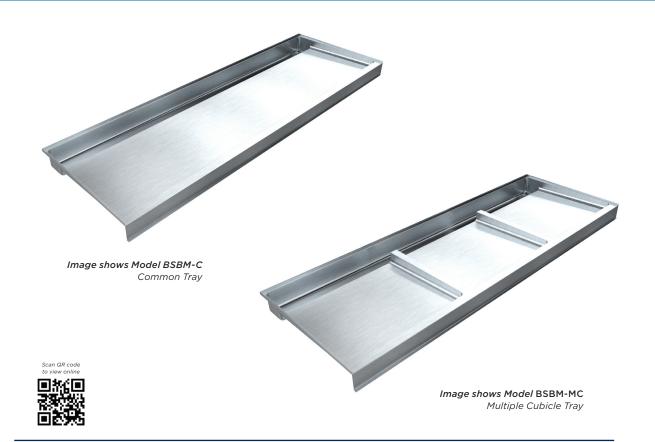

## **MULTIPLE SHOWER BASES**

- · Custom fabricated
- 1.2mm grade 304 satin stainless
- Optimum safety for public amenities
- · Will not break or chip
- · Optional security waste outlet
- Integral channel drain
- Easy to clean internal radius corners
- Fully welded, seamless construction
- · Suits correction centres, pavilions and public amenities

BRITEX Stainless Steel Multiple Shower Bases are custom manufactured from 1.2mm grade 304 satin finish stainless steel. They are available in multiple cubicle configuration, or as one large shower tray, both sharing a common rear gutter. Multiple shower bases can be supplied with either a left or right hand waste outlet. A security waste that is suicide and contraband proof can be supplied for corrections projects.

BRITEX S.S. Multiple Shower Base - XXXXL x XXXW O/A. Grade 304 stainless steel. Unit to incorporate X No. of shower cubicles and integral channel drain, supplied complete with left/right hand waste outlet -Product Code BSBM