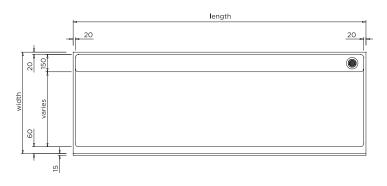

# BSBM-MC

Multiple Cubicle Tray

width as req.

20
150
varies

9
9
155
155

MODEL BSBM-MC Plan and Front Elevation

MODEL BSBM-MC Side Elevation

MODEL BSBM-C Plan and Front Elevation