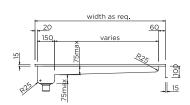

# BSBM-MC

Multiple Cubicle Tray

width as req.

20
150
varies

9
9
155
155

MODEL BSBM-MC Plan and Front Elevation

MODEL BSBM-MC Side Elevation

MODEL BSBM-C Plan and Front Elevation

MODEL BSBM-C Side Elevation