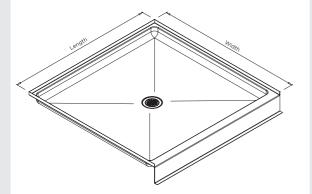

## To order this item please advise:

- · Dimensions L x W
- Waste type: standard or security
- · Waste position: centre or custom

## Product Info:

- Standard and custom sizes available
- Made from grade 304 stainless
- · Seamless, hygienic design
- Standard 50mm shower waste supplied
- Optional security (anti-ligature) waste outlet
- · Optional custom waste position