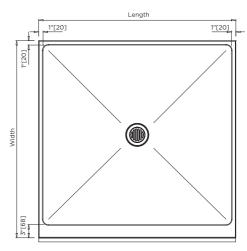

## To order this item please advise:

- · Dimensions L x W
- Waste type: standard or security
- · Waste position: centre or custom

## Product Info:

- Standard and custom sizes available
- Made from grade 304 stainless
- · Seamless, hygienic design
- Standard 50mm shower waste supplied
- Optional security (anti-ligature) waste outlet
- · Optional custom waste position