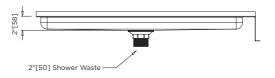

## Product Info:

- Standard and custom sizes available
- Made from grade 304 stainless
- · Seamless, hygienic design
- Standard 50mm shower waste supplied
- Optional security (anti-ligature) waste outlet
- · Optional custom waste position