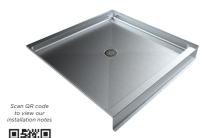

## Product Info:

- Standard and custom sizes available
- Made from grade 304 stainless
- · Seamless, hygienic design
- Standard 50mm shower waste supplied
- Optional security (anti-ligature) waste outlet
- · Optional custom waste position

## **INSTALLATION NOTES**

1) Ensure access is available below shower base to connect 50mm waste to trap. 2) Alternatively the waste may drop into a (≈ 65mm) sewer pipe riser with pre-existing trap below. 3) A pliable mortar bed (slurry) is recommended to support shower tray and prevent flexing. 4) Tile edges are supplied to three sides as standard for securing to adjacent walls and sheeting over. 5) Tile edge details can be customised where requested. 6) Front skirt is supplied standard but can be supplied without by request if unit is being recessed into floor.