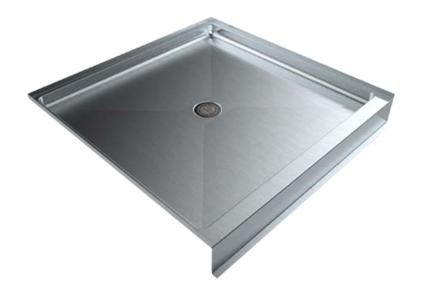

BRITEX Stainless Steel Shower Bases are manufactured from 1.2mm grade 304 satin finish stainless steel. Stainless steel shower bases are fully welded, supplied complete with chrome plated waste outlet and are available in both standard and custom sizes. Waste outlets are positioned in the centre of the shower base as standard but can be placed in custom positions if required. A security waste that is suicide and contraband proof can be supplied for corrections projects.

BRITEX S.S. Shower Base - XXXmm x XXXmm O/A. Grade 304 satin stainless steel. Supplied complete with centre waste outlet - Product Code BSB

\*RED TEXT may denote a variable where one option only is to be selected, a nominal dimension that needs to be specified, or an optional feature that can be removed if not required. Please refer to the back of this page for additional specification details and options.

MODEL BSB Front Elevation

MODEL BSB Plan

specifying

guide

MODEL BSB Isometric View

- Product Name and Code
- Product Features
- Product Dimensions
- Waste type (Standard or Security)

- · Security waste suicide and contraband proof
- Disabled model available (fully recessed)
- Alternate waste position
- Front fascia to multiple sides
- Grade 316 S.S.