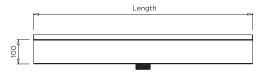

MODEL BSB Front Elevation

MODEL BSB Plan

specifying

guide

MODEL BSB Isometric View

- Product Name and Code
- Product Features
- Product Dimensions
- Waste type (Standard or Security)

- · Security waste suicide and contraband proof
- Disabled model available (fully recessed)
- Alternate waste position
- Front fascia to multiple sides
- Grade 316 S.S.