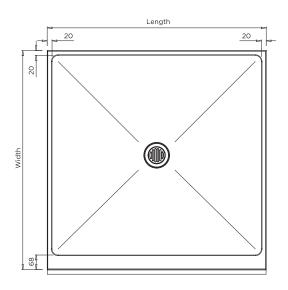

## **SHOWER BASES**

PRODUCT CODE

**BSB1** 750 x 750mm

**BSB2** 900 x900mm

**BSB3** 1000 x 1000mm

**BSB4** 1200 x 1000mm **BSB5** 1200 x 1200mm

 $\pmb{BSBX}$  Custom model: please specify L x W

MODEL BSB Side Elevation

MODEL BSB Front Elevation

MODEL BSB Plan

specifying

guide

MODEL BSB Isometric View

- Product Name and Code
- Product Features
- Product Dimensions
- Waste type (Standard or Security)

- · Security waste suicide and contraband proof
- Disabled model available (fully recessed)
- Alternate waste position
- Front fascia to multiple sides
- Grade 316 S.S.