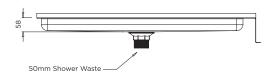

BRITEX Stainless Steel Shower Bases are manufactured from 1.2mm grade 304 satin finish stainless steel. Stainless steel shower bases are fully welded, supplied complete with chrome plated waste outlet and are available in both standard and custom sizes. Waste outlets are positioned in the centre of the shower base as standard but can be placed in custom positions if required. A security waste that is suicide and contraband proof can be supplied for corrections projects.

MODEL BSB Front Elevation

MODEL BSB Plan

specifying

guide

MODEL BSB Isometric View

- Product Name and Code
- Product Features
- Product Dimensions
- Waste type (Standard or Security)

- · Security waste suicide and contraband proof
- Disabled model available (fully recessed)
- Alternate waste position
- Front fascia to multiple sides
- Grade 316 S.S.