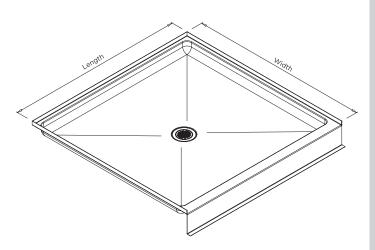

MODEL BSB Front Elevation

MODEL BSB Plan

specifying

guide

MODEL BSB Isometric View

- Product Name and Code
- Product Features
- Product Dimensions
- Waste type (Standard or Security)

- · Security waste suicide and contraband proof
- Disabled model available (fully recessed)
- Alternate waste position
- Front fascia to multiple sides
- Grade 316 S.S.