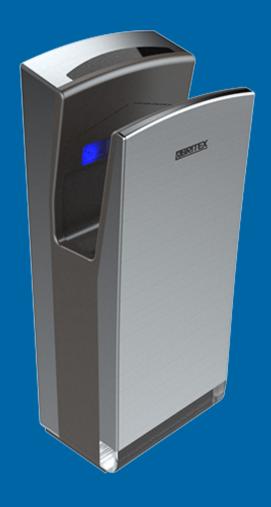

## The BRITEX Air Jet Automatic Hand Dryer Stainless Steel Finish is manufactured from grade 304 satin finish SS.

The unit utilises an entirely touch free activation and dries hands in just 15 seconds, making the design significantly more environmentally friendly and hygienic than other hand dryers. The high speed, brushless motor ensures longevity for application in high volume use areas.

#### BTX-01-030

Air Jet Automatic Hand Dryer Stainless Steel Finish