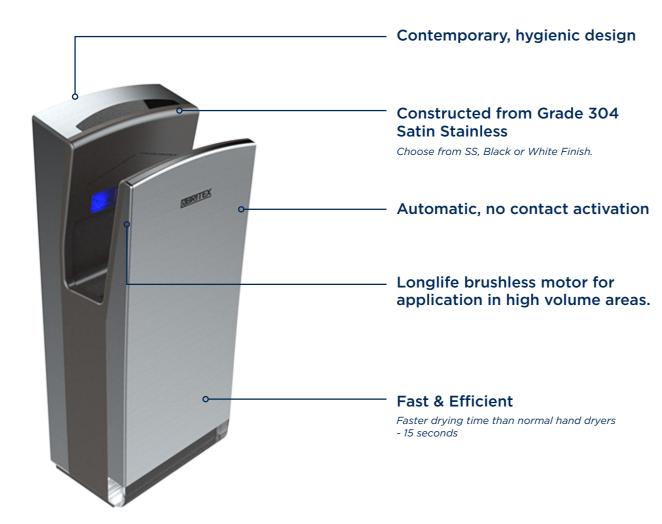

## The BRITEX Air Jet Automatic Hand Dryer Stainless Steel Finish is manufactured from grade 304 satin finish SS.

The unit utilises an entirely touch free activation and dries hands in just 15 seconds, making the design significantly more environmentally friendly and hygienic than other hand dryers. The high speed, brushless motor ensures longevity for application in high volume use areas.

The Air Jet Automatic Hand Dryer is designed to be wall mounted.

| Rated Voltage         | AC220-240V                      |
|-----------------------|---------------------------------|
| Rated Frequency       | 50/60HZ                         |
| Rated Power           | 1650W                           |
| Motor Power           | 800W                            |
| Weight                | 13KG                            |
| Waterproof Grade      | IPX1                            |
| Heating<br>Conditions | Ambient<br>Temperature<br><25°C |
| Air Speed             | 95m/s                           |
| Drying Time           | 6-9s                            |
| Overall Size (mm)     | 300x222x730                     |