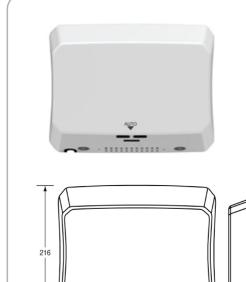

## BTX-01-027

White Powder Coat Curved Slimline Automatic Hand Dryer

NET WEIGHT 3.8kg | SIZE W 276 x H 216 x D 100mm

#### ADDITIONAL FEATURES:

- Material 1.2mm White Powder Coated Steel
- Features Contemporary curved design with Patented high-flow dual air outlets
- Motor 250-500W Brush Type: Dual Ball Bearings 15,000-26,000 RPM
- 95°C auto reset overload
- Power Use 240V, 50Hz, 1000W, 4.17A
- Sound Level 75db (+/- 3)
- Drying time Less than 15 seconds
- DP Rating IP 24
- Element 500W
- Heater 85°C auto resetting thermostat 105°C auto reset safety cut off
- Warm Air Speed: 35-70m/s (adjustable) | Temp: Ambient +25°C
- Protection 60 sec power cut off, auto reset
- Sensor/Range Infrared Automatic 152mm +/-20mm preset Blue LED indicates operation/range
- Case Security 2 SS theft resistant hex drive screws (hex key supplied)