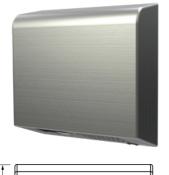

## The BRITEX Air Jet Automatic Hand Dryer Stainless Steel Finish is manufactured from grade 304 satin finish SS.

The unit utilises an entirely touch free activation and dries hands in just 15 seconds, making the design significantly more environmentally friendly and hygienic than other hand dryers. The high speed, brushless motor ensures longevity for application in high volume use areas.

The Air Jet Automatic Hand Dryer is designed to be wall mounted.

| Rated Voltage         | AC220-240V                      |
|-----------------------|---------------------------------|
| Rated Frequency       | 50/60HZ                         |
| Rated Power           | 1650W                           |
| Motor Power           | 800W                            |
| Weight                | 13KG                            |
| Waterproof Grade      | IPX1                            |
| Heating<br>Conditions | Ambient<br>Temperature<br><25°C |
| Air Speed             | 95m/s                           |
| Drying Time           | 6-9s                            |
| Overall Size (mm)     | 300x222x730                     |