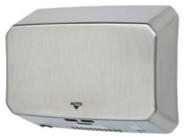

#### BTX-01-024

Stainless Steel Slimline Automatic Hand Dryer

NET WEIGHT 6kg | SIZE W 268 x H 273 x D 100mm

Extremely compact, high-speed hand dryer suited to a wide range of project applications. Anti-vandal, slim profile hand dryer that projects only 100mm off the wall and dries hands in less than 15 seconds.

#### ADDITIONAL FEATURES:

- Drying time: <15 seconds
- Casing: 1.2mm Satin S.S.
- Motor: 200W, 7,500 RPM. 105°C auto resetting safety overload
- Power: 240V, 50Hz, 2000W, 9.2A
- Sound Level: 70db (+/- 3)
- Warm Air Speed: 10.8 m/s | Warm Air Temp: Ambient + 20°C
- Drip Proof Rating: IPX 1
- Sensor/Range: Infrared. 100-300mm adjustable. Shipped at 180mm.
- Overload protection. 60sec auto shut off.
- Theft-resistant screws.