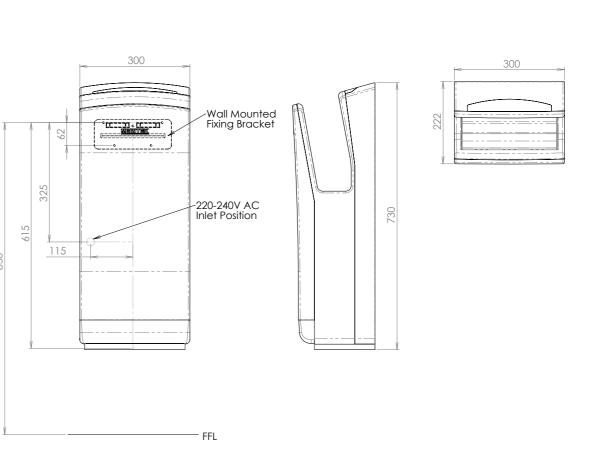

The Air Jet Automatic Hand Dryer is designed to be wall mounted.

| Rated Voltage         | AC220-240V                      |
|-----------------------|---------------------------------|
| Rated Frequency       | 50/60HZ                         |
| Rated Power           | 1650W                           |
| Motor Power           | 800W                            |
| Weight                | 13KG                            |
| Waterproof Grade      | IPX1                            |
| Heating<br>Conditions | Ambient<br>Temperature<br><25°C |
| Air Speed             | 95m/s                           |
| Drying Time           | 6-9s                            |
| Overall Size (mm)     | 300x222x730                     |