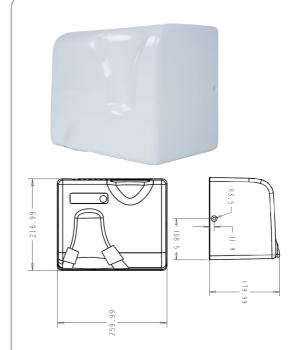

#### White ABS

## BTX-01-025

'Tranquil' Automatic White ABS Hand Dryer (Low Volume)

NET WEIGHT 3.8kg | SIZE W 268 x H 220 x D 170mm

High speed automatic hand dryer with a low sound volume level at only 55 decibels, one of the quietest hand dryers on the market.

#### ADDITIONAL FEATURES:

- Casing 3.0mm White High Grade Fire Retardant ABS
- Motor 80W Brushless, 2850 RPM 105°C auto reset overload
- Power Use 240V, 50Hz, 1800W, 7.50A
- Sound Level 55db (+/- 3)
- Drying time 25-30 seconds | DP Rating IPX 1
- Heater 87°C auto resetting thermostat
- 142°C auto reset safety cut off
- Warm Air Speed: 14.5m/s | Temp: Ambient +28°C
- Protection 60 sec power cut off, auto reset
- Timing 2 sec delay turn off after last read
  - Sensor/Range Auto Infrared 180mm +/-20mm pre set, 100 - 300mm adjust
  - Case Security 2 SS theft resistant hex drive screws (hex key supplied)