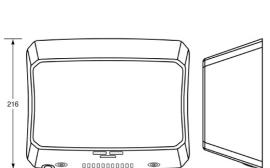

#### BTX-01-028

Stainless Steel Curved Slimline Automatic Hand Dryer

NET WEIGHT 3.8kg | SIZE W 276 x H 216 100mm

#### ADDITIONAL FEATURES:

- Material 1.2mm #304 Satin Stainless Steel
- Features Contemporary curved design with Patented high-flow dual air outlets
- Motor 250-500W Brush Type: Dual Ball Bearings 15,000-26,000 RPM
- 95°C auto reset overload
- Power Use 240V, 50Hz, 1000W, 4.17A
- Sound Level 75db (+/- 3)
- Drying time Less than 15 seconds
- DP Rating IP 24
- Element 500W
- Heater 85°C auto resetting thermostat 105°C auto reset safety cut off
- Warm Air Speed: 35-70m/s (adjustable) | Temp: Ambient +25°C
- Protection 60 sec power cut off, auto reset
- Sensor/Range Infrared Automatic 152mm +/-20mm
- preset Blue LED indicates operation/range
- Case Security 2 SS theft resistant hex drive screws (hex key supplied)