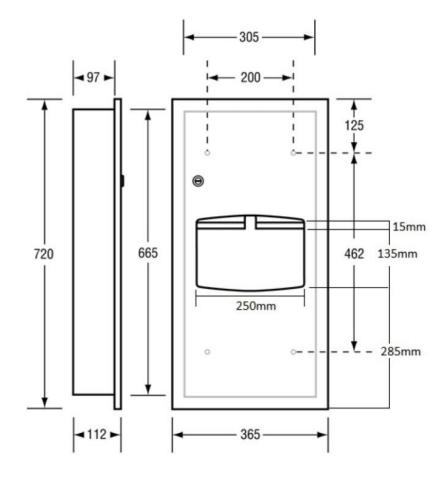

Spare key provided

Dispenser 350 C-fold paper towels

475 Multi-fold paper towels

Disposal 6.5L Removable Stainless Steel waste container

Overall Size 365mmW x 720mmH x 112mmD Wall Opening 325mmW x 685mmH x 105mmD

Unit is supplied with 2 keys

Note \* This unit is accessible compliant when installed in accordance with AS1428.1. guidelines.