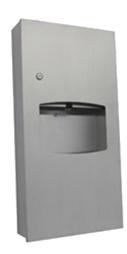

## Recessed Paper Towel Dispenser & 6.5L Waste Receptacle

Material/Finish #304 Satin Stainless Steel

Features Unit fitted with security lock

Full length piano hinge on door Seamless welds, rolled edges

Waste container is locked into cabinet

Spare key provided

Dispenser 350 C-fold paper towels

475 Multi-fold paper towels

Disposal 6.5L Removable Stainless Steel waste container

Overall Size 365mmW x 720mmH x 112mmD Wall Opening 325mmW x 685mmH x 105mmD

Unit is supplied with 2 keys

Note \* This unit is accessible compliant when installed in accordance with AS1428.1. guidelines.