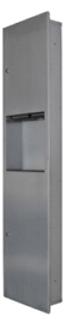

## BTX-03-014

## Recessed Paper Towel Dispenser & 22L Waste Receptacle

| Material/Finish | #304 Satin Stainless Steel                       |
|-----------------|--------------------------------------------------|
| Features        | Unit fitted with two tumbler locks (keyed alike) |
|                 | Full length piano hinge on door                  |
|                 | Seamless welds, rolled edges                     |
|                 | Larger capacity waste receptacle                 |
| Dispenser       | 600 C-fold paper towels                          |
|                 | 800 Multi-fold paper towels                      |
| Disposal        | 22L Removable Stainless Steel waste container    |
| Overall Size    | 333mmW x 1397mmH x 155mmD                        |
| Wall Opening    | 300mmW x 1365mmH x 160mmD                        |