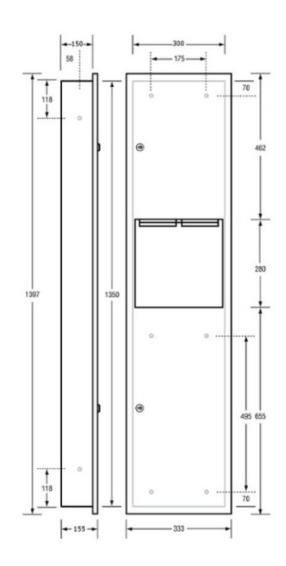

## BTX-03-014

## Recessed Paper Towel Dispenser & 22L Waste Receptacle

| Material/Finish | #304 Satin Stainless Steel                       |
|-----------------|--------------------------------------------------|
| Features        | Unit fitted with two tumbler locks (keyed alike) |
|                 | Full length piano hinge on door                  |
|                 | Seamless welds, rolled edges                     |
|                 | Larger capacity waste receptacle                 |
| Dispenser       | 600 C-fold paper towels                          |
|                 | 800 Multi-fold paper towels                      |
| Disposal        | 22L Removable Stainless Steel waste container    |
| Overall Size    | 333mmW x 1397mmH x 155mmD                        |
| Wall Opening    | 300mmW x 1365mmH x 160mmD                        |