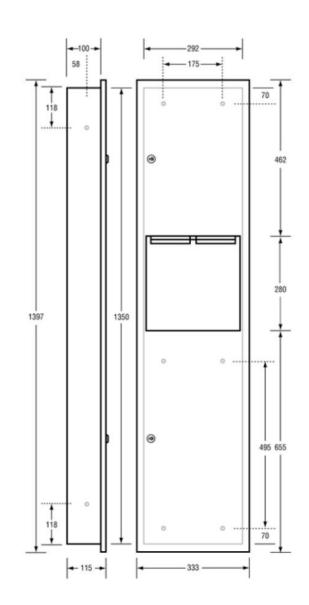

## BTX-03-012

## Recessed Paper Towel Dispenser & 19L Waste Receptacle

| Material/Finish | #304 Satin Stainless Steel                       |
|-----------------|--------------------------------------------------|
| Features        | Unit fitted with two tumbler locks (keyed alike) |
|                 | Full length piano hinge on door                  |
|                 | Seamless welds, rolled edges                     |
| Dispenser       | 600 C-fold paper towels                          |
|                 | 800 Multi-fold paper towels                      |
| Disposal        | 19L Removable Stainless Steel waste container    |
| Overall Size    | 333mmW x 1397mmH x 115mmD                        |
| Wall Opening    | 300mmW x 1365mmH x 108mmD                        |
| Note            | Unit is supplied with 2 keys.                    |