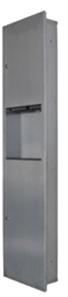

## BTX-03-012

## Recessed Paper Towel Dispenser & 19L Waste Receptacle

| Material/Finish | #304 Satin Stainless Steel                       |
|-----------------|--------------------------------------------------|
| Features        | Unit fitted with two tumbler locks (keyed alike) |
|                 | Full length piano hinge on door                  |
|                 | Seamless welds, rolled edges                     |
| Dispenser       | 600 C-fold paper towels                          |
|                 | 800 Multi-fold paper towels                      |
| Disposal        | 19L Removable Stainless Steel waste container    |
| Overall Size    | 333mmW x 1397mmH x 115mmD                        |
| Wall Opening    | 300mmW x 1365mmH x 108mmD                        |
| Note            | Unit is supplied with 2 keys.                    |