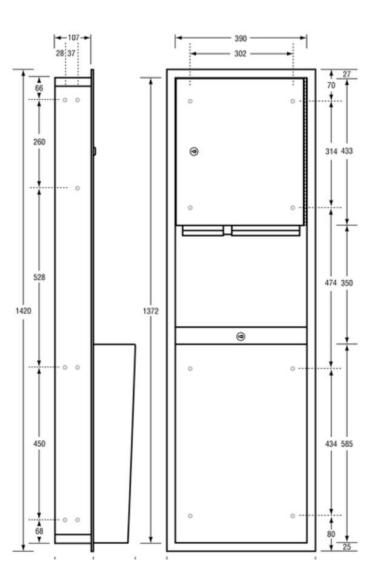

## *Surface Mount Paper Towel Dispenser & 49L Waste Receptacle*

| Material/Finish | #304 Satin Stainless Steel                       |
|-----------------|--------------------------------------------------|
| Features        | Unit fitted with two tumbler locks (keyed alike) |
|                 | Full length piano hinge on door                  |
|                 | Seamless welds, rolled edges                     |
|                 | Waste container is locked into cabinet           |
| Dispenser       | 600 C-fold paper towels                          |
|                 | 800 Multi-fold paper towels                      |
| Disposal        | 49L Removable Stainless Steel waste container    |
| Overall Size    | 438mmW x 1420mmH x 240mmD                        |
|                 |                                                  |
| Note            | Supplied with Fitted Surround                    |