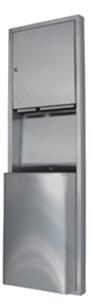

## *Surface Mount Paper Towel Dispenser & 49L Waste Receptacle*

| Material/Finish | #304 Satin Stainless Steel                       |
|-----------------|--------------------------------------------------|
| Features        | Unit fitted with two tumbler locks (keyed alike) |
|                 | Full length piano hinge on door                  |
|                 | Seamless welds, rolled edges                     |
|                 | Waste container is locked into cabinet           |
| Dispenser       | 600 C-fold paper towels                          |
|                 | 800 Multi-fold paper towels                      |
| Disposal        | 49L Removable Stainless Steel waste container    |
| Overall Size    | 438mmW x 1420mmH x 240mmD                        |
|                 |                                                  |
| Note            | Supplied with Fitted Surround                    |