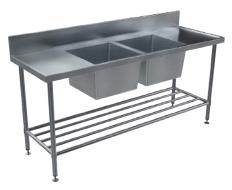

# BENCHTECH 600 SERIES DOUBLE SINK BENCHES WITH CENTRE BOWLS

| PRODUCT CODE                                                                                                                                                                                           | DESCRIPTION                  |  |  |
|--------------------------------------------------------------------------------------------------------------------------------------------------------------------------------------------------------|------------------------------|--|--|
| BT-DSB-618-C                                                                                                                                                                                           | 1800mm W x 600mm D x 900mm H |  |  |
| BT-DSB-624-C                                                                                                                                                                                           | 2400mm W x 600mm D x 900mm H |  |  |
| DETAIL                                                                                                                                                                                                 |                              |  |  |
| Standard product comprising of bench top with two 450 $\times$ 450 $\times$ 300 bowls, Pipe undershelf and Standard legs.  Custom units available by request. Please contact Britex before specifying. |                              |  |  |

# BENCHTECH 600 SERIES DOUBLE SINK BENCHES WITH R/H BOWLS

| PRODUCT CODE                                                                                                                                                                                        | DESCRIPTION                  |
|-----------------------------------------------------------------------------------------------------------------------------------------------------------------------------------------------------|------------------------------|
| BT-DSB-618-R                                                                                                                                                                                        | 1800mm W x 600mm D x 900mm H |
| BT-DSB-624-R                                                                                                                                                                                        | 2400mm W x 600mm D x 900mm H |
|                                                                                                                                                                                                     | DETAIL                       |
| Standard product comprising of bench top with two $450 \times 450 \times 300$ bowls, Pipe undershelf and Standard legs. Custom units available by request. Please contact Britex before specifying. |                              |

# BENCHTECH 600 SERIES DOUBLE SINK BENCHES WITH L/H BOWLS

| PRODUCT CODE                                                                                                                                                                                        | DESCRIPTION                  |  |  |
|-----------------------------------------------------------------------------------------------------------------------------------------------------------------------------------------------------|------------------------------|--|--|
| BT-DSB-618-L                                                                                                                                                                                        | 1800mm W x 600mm D x 900mm H |  |  |
| BT-DSB-624-L                                                                                                                                                                                        | 2400mm W x 600mm D x 900mm H |  |  |
| DETAIL                                                                                                                                                                                              |                              |  |  |
| Standard product comprising of bench top with two $450 \times 450 \times 300$ bowls, Pipe undershelf and Standard legs. Custom units available by request. Please contact Britex before specifying. |                              |  |  |