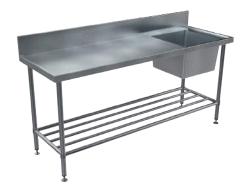

# BENCHTECH 600 SERIES SINGLE SINK BENCH WITH R/H BOWL

| PRODUCT CODE                                                                                                                                                                       | DESCRIPTION                  |  |  |
|------------------------------------------------------------------------------------------------------------------------------------------------------------------------------------|------------------------------|--|--|
| BT-SSB-612-R                                                                                                                                                                       | 1200mm W x 600mm D x 900mm H |  |  |
| BT-SSB-615-R                                                                                                                                                                       | 1500mm W x 600mm D x 900mm H |  |  |
| BT-SSB-618-R                                                                                                                                                                       | 1800mm W x 600mm D x 900mm H |  |  |
| DETAIL                                                                                                                                                                             |                              |  |  |
| Standard product comprising of bench top with 450 x 450 x 300 bowl, Pipe undershelf and Standard legs. Custom units available by request. Please contact Britex before specifying. |                              |  |  |
|                                                                                                                                                                                    |                              |  |  |