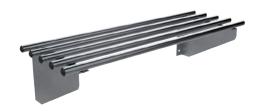

# BENCHTECH 300mm PIPE SHELF

| CODE      | DESCRIPTION        |  |
|-----------|--------------------|--|
| BT-PS-309 | 900mm W x 300mm D  |  |
| BT-PS-312 | 1200mm W x 300mm D |  |
| BT-PS-315 | 1500mm W x 300mm D |  |
| BT-PS-318 | 1800mm W x 300mm D |  |