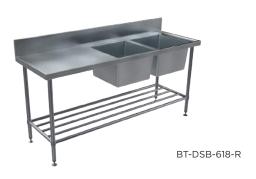

# BENCHTECH 600 SERIES DOUBLE SINK BENCHES WITH R/H BOWLS

| PRODUCT CODE                                                                                                                                                                                        | DESCRIPTION                  |
|-----------------------------------------------------------------------------------------------------------------------------------------------------------------------------------------------------|------------------------------|
| BT-DSB-618-R                                                                                                                                                                                        | 1800mm W x 600mm D x 900mm H |
| BT-DSB-624-R                                                                                                                                                                                        | 2400mm W x 600mm D x 900mm H |
|                                                                                                                                                                                                     | DETAIL                       |
| Standard product comprising of bench top with two $450 \times 450 \times 300$ bowls, Pipe undershelf and Standard legs. Custom units available by request. Please contact Britex before specifying. |                              |