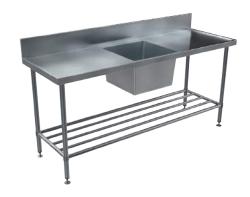

# BENCHTECH 600 SERIES SINGLE SINK BENCH WITH CENTRE BOWL

| PRODUCT CODE                                                                                                                                                                       | DESCRIPTION                  |  |
|------------------------------------------------------------------------------------------------------------------------------------------------------------------------------------|------------------------------|--|
| BT-SSB-612-C                                                                                                                                                                       | 1200mm W x 600mm D x 900mm H |  |
| BT-SSB-615-C                                                                                                                                                                       | 1500mm W x 600mm D x 900mm H |  |
| BT-SSB-618-C                                                                                                                                                                       | 1800mm W x 600mm D x 900mm H |  |
| DETAIL                                                                                                                                                                             |                              |  |
| Standard product comprising of bench top with 450 x 450 x 300 bowl, Pipe undershelf and Standard legs. Custom units available by request. Please contact Britex before specifying. |                              |  |