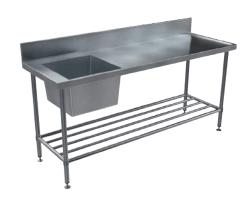

# BENCHTECH 600 SERIES SINGLE SINK BENCH WITH L/H BOWL

| PRODUCT CODE                                                                                                                                                                       | DESCRIPTION                  |  |
|------------------------------------------------------------------------------------------------------------------------------------------------------------------------------------|------------------------------|--|
| BT-SSB-612-L                                                                                                                                                                       | 1200mm W x 600mm D x 900mm H |  |
| BT-SSB-615-L                                                                                                                                                                       | 1500mm W x 600mm D x 900mm H |  |
| BT-SSB-618-L                                                                                                                                                                       | 1800mm W x 600mm D x 900mm H |  |
| DETAIL                                                                                                                                                                             |                              |  |
| Standard product comprising of bench top with 450 x 450 x 300 bowl, Pipe undershelf and Standard legs. Custom units available by request. Please contact Britex before specifying. |                              |  |