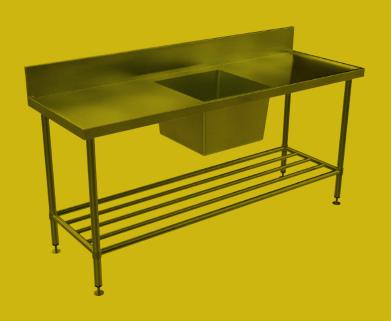

# BENCHTECH 600 SERIES SINGLE SINK BENCH WITH CENTRE BOWL

| PRODUCT CODE                                                                                                                                                                       | DESCRIPTION                  |  |
|------------------------------------------------------------------------------------------------------------------------------------------------------------------------------------|------------------------------|--|
| BT-SSB-612-C                                                                                                                                                                       | 1200mm W x 600mm D x 900mm H |  |
| BT-SSB-615-C                                                                                                                                                                       | 1500mm W x 600mm D x 900mm H |  |
| BT-SSB-618-C                                                                                                                                                                       | 1800mm W x 600mm D x 900mm H |  |
| DETAIL                                                                                                                                                                             |                              |  |
| Standard product comprising of bench top with 450 x 450 x 300 bowl, Pipe undershelf and Standard legs. Custom units available by request. Please contact Britex before specifying. |                              |  |