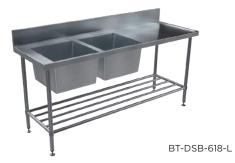

# BENCHTECH 600 SERIES DOUBLE SINK BENCHES WITH L/H BOWLS

| PRODUCT CODE                                                                                                                                                                                        | DESCRIPTION                  |  |  |
|-----------------------------------------------------------------------------------------------------------------------------------------------------------------------------------------------------|------------------------------|--|--|
| BT-DSB-618-L                                                                                                                                                                                        | 1800mm W x 600mm D x 900mm H |  |  |
| BT-DSB-624-L                                                                                                                                                                                        | 2400mm W x 600mm D x 900mm H |  |  |
| DETAIL                                                                                                                                                                                              |                              |  |  |
| Standard product comprising of bench top with two $450 \times 450 \times 300$ bowls, Pipe undershelf and Standard legs. Custom units available by request. Please contact Britex before specifying. |                              |  |  |