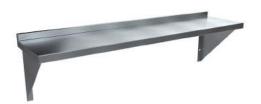

# BENCHTECH 300mm WALL SHELF

| CODE      | DESCRIPTION        |
|-----------|--------------------|
| BT-WS-309 | 900mm W x 300mm D  |
| BT-WS-312 | 1200mm W x 300mm D |
| BT-WS-315 | 1500mm W x 300mm D |
| BT-WS-318 | 1800mm W x 300mm D |