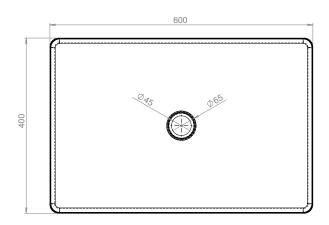

## BDR-01-005

MODEL BDR-01-005 Plan

MODEL BDR-01-005 Iso View

MODEL BDR-01-005 Front Elevation

When specifying this product please include:

- Product Name and Code
- Product **Dimensions**
- Tap Code

SIT BRITEX.COM.AU TO DOWNLOAD BIM FILES, CAD DRAWINGS AND THE MOST CURRENT PRODUCT LITERATURE