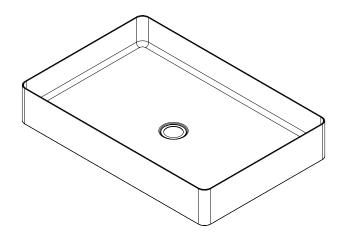

## BDR-01-005

MODEL BDR-01-005 Plan

MODEL BDR-01-005 Iso View

MODEL BDR-01-005 Front Elevation

When specifying this product please include:

- Product Name and Code
- Product **Dimensions**
- Tap Code

SIT BRITEX.COM.AU TO DOWNLOAD BIM FILES, CAD DRAWINGS AND THE MOST CURRENT PRODUCT LITERATURE