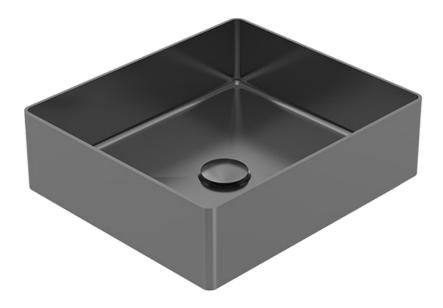

## **GUNMETAL DESIGNER BASIN - OBLONG**

- Top mount modern design
- 1.2mm Grade 304 Stainlesss Steel
- PVD (Physical Vapour Deposition)
- 40mm waste included

- WaterMark certified waste
- Highly durable (abrasion, scratch and corrosion resistant)
- Suits hotels, apartments and office spaces

The BRITEX Stainless Steel Gunmetal Designer Basin - Oblong is a stylish and modern fixture that can elevate the look of any bathroom. Aesthetics are not compromised with the durable and hygienic elements of the fully welded commercial grade 304 stainless steel hand basin. Rounded corners internally and externally ensure easy cleaning and provide added safety. Supplied complete with 40mm pop up waste outlet. The Britex Designer Range is ideal for hotels, apartments and office space applications.