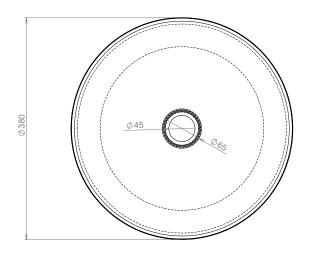

## BDR-01-003

MODEL BDR-01-003 Plan

MODEL BDR-01-003 Iso View

MODEL BDR-01-003 Front Elevation

When specifying this product please include:

- Product Name and Code
- Product Dimensions
- Tap Code

ISIT <mark>BRITEX.COM.AU</mark> TO DOWNLOAD BIM FILES, CAD DRAWINGS AND THE MOST CURRENT PRODUCT LITERATURE