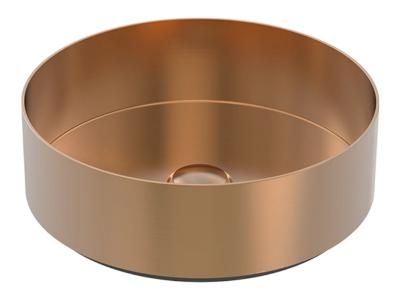

## **COPPER DESIGNER BASIN - ROUND**

- Top mount modern design
- 1.2mm Grade 304 Stainlesss Steel
- PVD (Physical Vapour Deposition)
- 40mm waste included

- WaterMark certified waste
- Highly durable (abrasion, scratch and corrosion resistant)
- Suits hotels, apartments and office spaces

The BRITEX Stainless Steel Copper Designer Basin - Round is a stylish and modern fixture that can elevate the look of any bathroom. Aesthetics are not comprimised with the durable and hygienic elements of the fully welded commercial grade 304 stainless steel hand basin. Rounded corners internally and externally ensure easy cleaning and provide added safety. Supplied complete with 40mm pop up waste outlet. The Britex Designer Range is ideal for hotels, apartments and office space applications.

 $BRITEX\ Stainless\ Steel\ Designer\ Range\ Round\ Basin\ -\ Copper\ 304\ grade\ stainless\ steel,\ pvd\ brushed\ finish\ complete\ with\ matching\ waste.\ Product\ Code\ -\ BDR-01-003$ 

VISIT BRITEX.COM.AU TO DOWNLOAD BIM FILES, CAD DRAWINGS AND THE MOST CURRENT PRODUCT LITERATURE