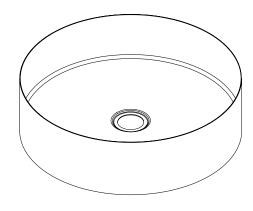

## BDR-01-003

MODEL BDR-01-003 Plan

MODEL BDR-01-003 Iso View

MODEL BDR-01-003 Front Elevation

When specifying this product please include:

- Product Name and Code
- Product Dimensions
- Tap Code

ISIT <mark>BRITEX.COM.AU</mark> TO DOWNLOAD BIM FILES, CAD DRAWINGS AND THE MOST CURRENT PRODUCT LITERATURE