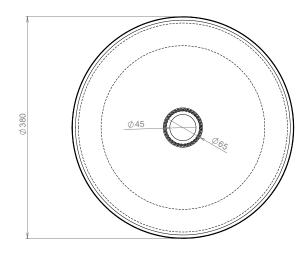

## BDR-01-002

MODEL BDR-01-002 Plan

MODEL BDR-01-002 Iso View

MODEL BDR-01-002 Front Elevation

When specifying this product please include:

- Product Name and Code
- Product Dimensions
- Tap Code

SIT BRITEX.COM.AU TO DOWNLOAD BIM FILES, CAD DRAWINGS AND THE MOST CURRENT PRODUCT LITERATURE