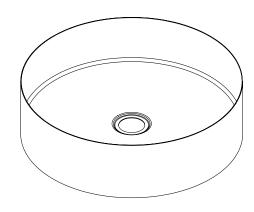

## BDR-01-002

MODEL BDR-01-002 Plan

MODEL BDR-01-002 Iso View

MODEL BDR-01-002 Front Elevation

When specifying this product please include:

- Product Name and Code
- Product Dimensions
- Tap Code

SIT BRITEX.COM.AU TO DOWNLOAD BIM FILES, CAD DRAWINGS AND THE MOST CURRENT PRODUCT LITERATURE