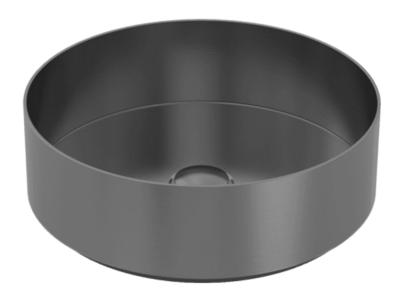

## **GUNMETAL DESIGNER BASIN - ROUND**

features and benefits

- Top mount modern design
- 1.2mm Grade 304 Stainlesss Steel
- PVD (Physical Vapour Deposition)
- 40mm waste included

- WaterMark certified waste
- Highly durable (abrasion, scratch and corrosion resistant)
- Suits hotels, apartments and office spaces

The BRITEX Stainless Steel Gunmetal Designer Basin - Round is a stylish and modern fixture that can elevate the look of any bathroom. Aesthetics are not comprimised with the durable and hygienic elements of the fully welded commercial grade 304 stainless steel hand basin. Rounded corners internally and externally ensure easy cleaning and provide added safety. Supplied complete with 40mm pop up waste outlet. The Britex Designer Range is ideal for hotels, apartments and office space applications.

 ${\it BRITEX\,Stainless\,Steel\,Designer\,Range\,Round\,Basin-Gunmetal.\,Gunmetal\,304\,grade\,stainless\,steel,}\\ pvd\,\,brushed\,finish\,complete\,with\,matching\,waste.\,Product\,Code\,-\,BDR-01-002$ 