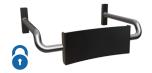

# 40° extension with 300mm combination rail

### BTX-BRC-R40-VR (shown)

Adjustable Stainless Steel Backrest with Combination Rear Rail and RHS Rail with 40 deg. extension