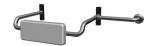

# With 300mm combination rail only

### BTX-BRC-300-VR

Adjustable Polyurethane Backrest with Combination Rear Rail (suits L & R mounting)

#### ALSO AVAILABLE

BTX-BRC-300 with Polyurethane Back Plate

Economy Model: Polyurethane (shown) Also available with Stainless Steel Back Plate

VISIT BRITEX.COM.AU TO DOWNLOAD BIM FILES, CAD DRAWINGS AND THE MOST CURRENT PRODUCT LITERATURE.