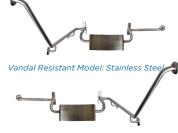

### BTX-BR-D-VR

Adjustable Vandal Resistant Drop Down Backrest

- · Conforms to requirements of AS1428:2009
- · 304 Satin Stainless Steel Frame & Mounts
- 304 Satin Stainless Steel Curved Backrest
- · Concealed Fixings
- Fixing Plates mounted at 560mm centres
- · Adjustable depth to suit installation requirements
- · Installation instructions provided

#### ALSO AVAILABLE

BTX-BR-D with Polyurethane Back Plate

Vandal Resistant Model: Stainless Steel

Economy Model: Polyurethan