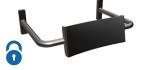

# 90° extension with 300mm combination rail

## BTX-BRC-R90-VR (shown)

Adjustable Stainless Steel Backrest with Combination Rear Rail and RHS Rail with 90 deg. extension