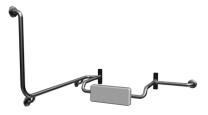

# 40° extension with 300mm combination rail

### BTX-BRC-R40-VR (shown)

Adjustable Stainless Steel Backrest with Combination Rear Rail and RHS Rail with 40 deg. extension

#### BTX-BRC-L40-VR

Adjustable Stainless Steel Backrest with Combination Rear Rail and LHS Rail with 40 deg. extension