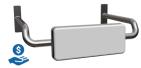

### ALSO AVAILABLE

BTX-BRC-R90 with Polyurethane Back Plate BTX-BRC-L90 with Polyurethane Back Plate

Economy Model: Polyurethane (shown) Also available with Stainless Steel Back Plate

# With 300mm combination rail only

### BTX-BRC-300-VR

Adjustable Polyurethane Backrest with Combination Rear Rail (suits L & R mounting)