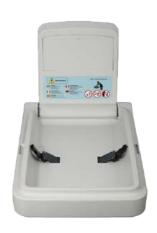

#### BTX-09-014

Horizontal HDPE Baby Change Table

Britex HDPE Horizontal Baby Change Tables are antimicrobial and easy to clean. The ergonomic design provides convenient, one-handed opening and easy reach hooks are built in for convenient placement of diaper bags. The unit includes an integrated liner dispenser and is suitable for up to 20kg use.

#### Features:

- Built in easy-to-service liner dispenser
- Built in bag hooks
- Antimicrobial matierla inhibits the growth of odour and stain causing bacteria reducing the risk of contamination.
- Smooth, crevice free design with large radius corners makes the unit easy to clean and maintain.