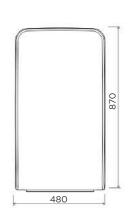

#### BTX-09-015

Vertical HDPE Baby Change Table

Britex HDPE Vertical Baby Change Tables are anti microbial and easy to clean. The ergonomic space saving design provides convenient, one-handed opening. The unit is suitable for up to 20kg use.

#### Features

- Space saving ergonomic design
- Antimicrobial matierla inhibits the growth of odour and stain causing bacteria reducing the risk of contamination.
- Smooth, crevice free design with large radius corners makes the unit easy to clean and maintain.