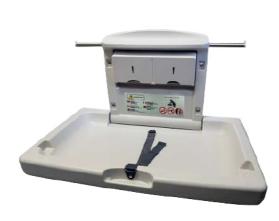

#### BTX-09-015

Vertical HDPE Baby Change Table

Britex HDPE Vertical Baby Change Tables are anti microbial and easy to clean. The ergonomic space saving design provides convenient, one-handed opening. The unit is suitable for up to 20kg use.

#### Features

- Space saving ergonomic design
- Antimicrobial matierla inhibits the growth of odour and stain causing bacteria reducing the risk of contamination.
- Smooth, crevice free design with large radius corners makes the unit easy to clean and maintain.