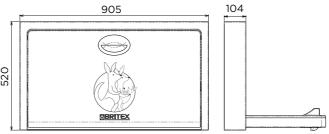

#### BTX-09-013

Recessed Stainless Steel Baby Change Table

Hygienic brushed 304 grade stainless steel exterior with antibacterial HDPE interior for reduced risk of contamination.

### Recommended Cut Out Size: 905mm x 530mm