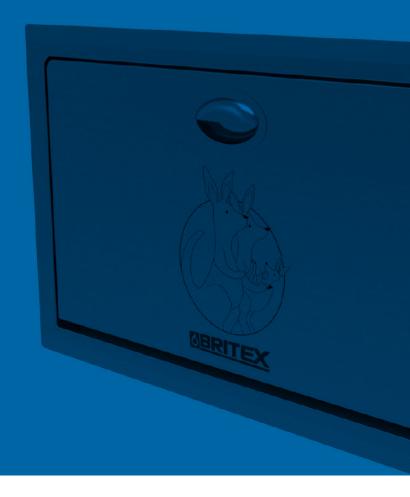

#### BTX-09-012

Surface Mounted Stainless Steel Baby Change Table

Hygienic brushed 304 grade stainless steel exterior with antibacterial HDPE interior for reduced risk of contamination.

#### Features:

- Surface mounted model
- Easy to open and close
- Adjustable restraint safety belt fitted with click lock mechanism
- Concave change area for easy cleaning and maintenance
- Robust and tamper proof, vandal resistant construction
- Bag Holders on Front Corners
- Usage instruction and safety label inside unit
- Suitable for up to 20kg use