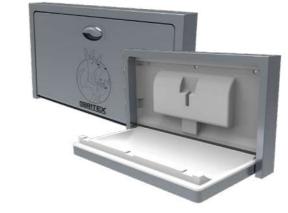

#### BTX-09-012

Surface Mounted Stainless Steel Baby Change Table

Hygienic brushed 304 grade stainless steel exterior with antibacterial HDPE interior for reduced risk of contamination.

#### Features:

- Surface mounted model
- Easy to open and close
- Adjustable restraint safety belt fitted with click lock mechanism
- Concave change area for easy cleaning and maintenance
- Robust and tamper proof, vandal resistant construction
- Bag Holders on Front Corners
- Usage instruction and safety label inside unit
- Suitable for up to 20kg use

#### BTX-09-013

Recessed Stainless Steel Baby Change Table

Hygienic brushed 304 grade stainless steel exterior with antibacterial HDPE interior for reduced risk of contamination.

#### Features:

- Space saving recessed models
- Easy to open and close
- Adjustable restraint safety belt fitted with click lock mechanism
- Concave change area for easy cleaning and maintenance
- Robust and tamper proof, vandal resistant construction
- Bag Holders on Front Corners
- Usage instruction and safety label inside unit
- Suitable for up to 20kg use