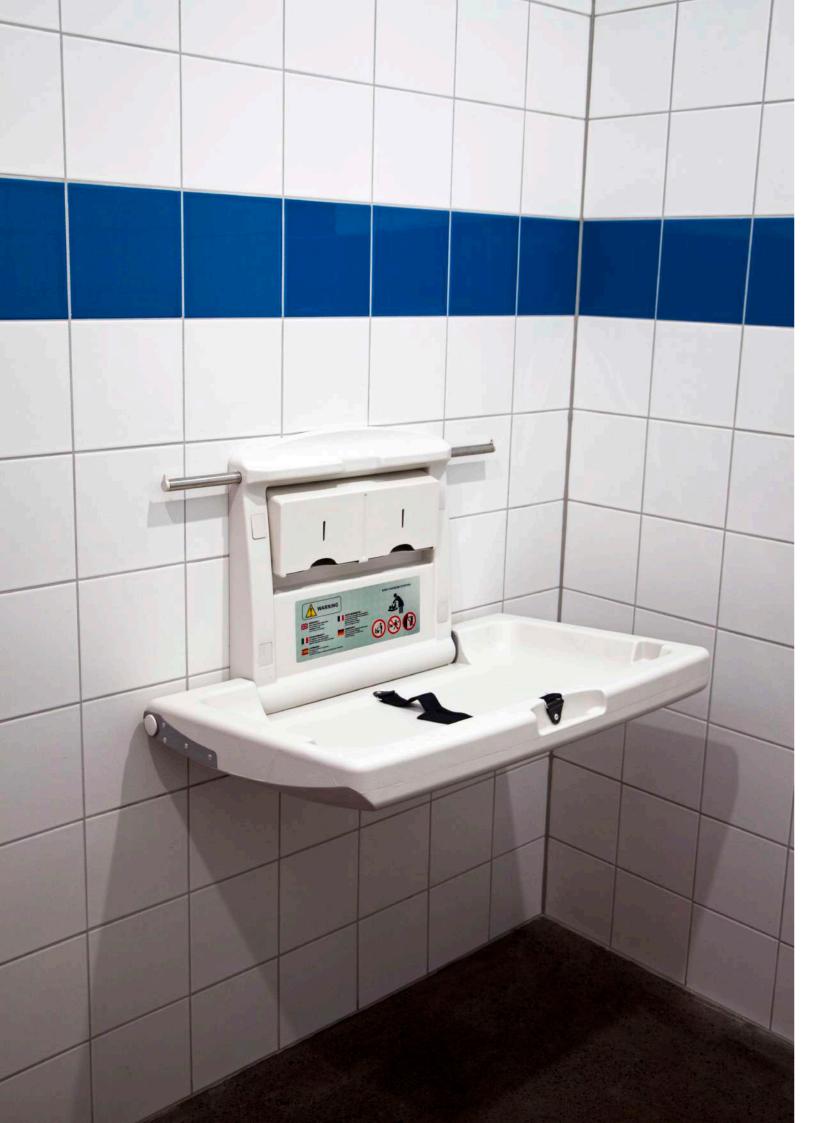

#### BTX-09-014

Horizontal HDPE Baby Change Table

Britex HDPE Horizontal Baby Change Tables are antimicrobial and easy to clean. The ergonomic design provides convenient, one-handed opening and easy reach hooks are built in for convenient placement of diaper bags. The unit includes an integrated liner dispenser and is suitable for up to 20kg use.

#### Features:

- Built in easy-to-service liner dispenser
- Built in bag hooks
- Antimicrobial matierla inhibits the growth of odour and stain causing bacteria reducing the risk of contamination.
- Smooth, crevice free design with large radius corners makes the unit easy to clean and maintain.