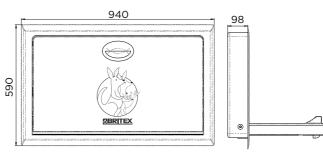

#### BTX-09-013

Recessed Stainless Steel Baby Change Table

Hygienic brushed 304 grade stainless steel exterior with antibacterial HDPE interior for reduced risk of contamination.

### Recommended Cut Out Size: 905mm x 530mm

#### Features:

- Space saving recessed models
- Easy to open and close
- Adjustable restraint safety belt fitted with click lock mechanism
- Concave change area for easy cleaning and maintenance
- Robust and tamper proof, vandal resistant construction
- Bag Holders on Front Corners
- Usage instruction and safety label inside unit
- Suitable for up to 20kg use