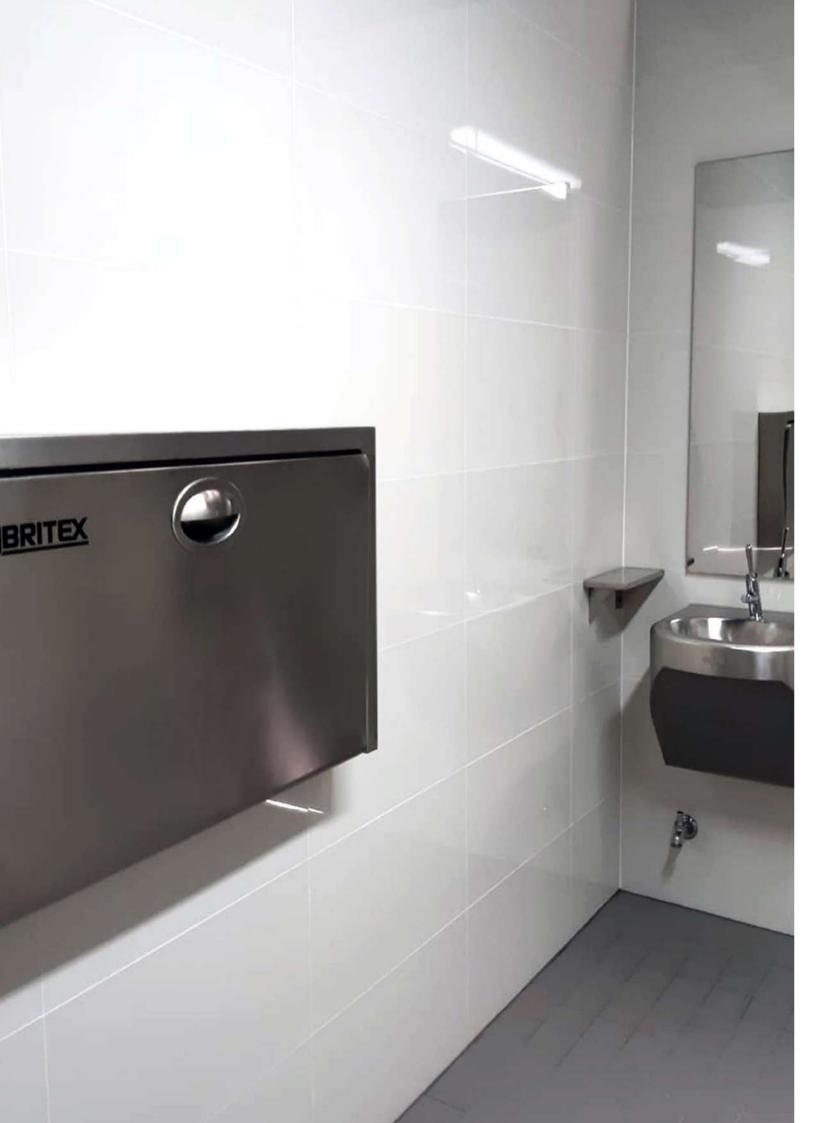

#### BTX-09-012

Surface Mounted Stainless Steel Baby Change Table

Hygienic brushed 304 grade stainless steel exterior with antibacterial HDPE interior for reduced risk of contamination.

#### Features:

- Surface mounted model
- Easy to open and close
- Adjustable restraint safety belt fitted with click lock mechanism
- Concave change area for easy cleaning and maintenance
- Robust and tamper proof, vandal resistant construction
- Bag Holders on Front Corners
- Usage instruction and safety label inside unit
- Suitable for up to 20kg use

#### BTX-09-013

Recessed Stainless Steel Baby Change Table

Hygienic brushed 304 grade stainless steel exterior with antibacterial HDPE interior for reduced risk of contamination.

#### Features:

- Space saving recessed models
- Easy to open and close
- Adjustable restraint safety belt fitted with click lock mechanism
- Concave change area for easy cleaning and maintenance
- Robust and tamper proof, vandal resistant construction
- Bag Holders on Front Corners
- Usage instruction and safety label inside unit
- Suitable for up to 20kg use