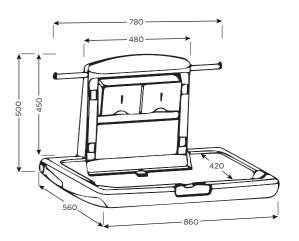

#### BTX-09-012

Surface Mounted Stainless Steel Baby Change Table

Hygienic brushed 304 grade stainless steel exterior with antibacterial HDPE interior for reduced risk of contamination.

#### Features:

- Surface mounted model
- Easy to open and close
- Adjustable restraint safety belt fitted with click lock mechanism
- Concave change area for easy cleaning and maintenance
- Robust and tamper proof, vandal resistant construction
- Bag Holders on Front Corners
- Usage instruction and safety label inside unit
- Suitable for up to 20kg use