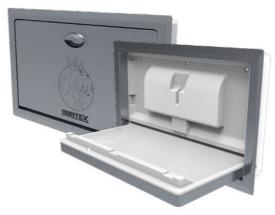

#### BTX-09-012

Surface Mounted Stainless Steel Baby Change Table

Hygienic brushed 304 grade stainless steel exterior with antibacterial HDPE interior for reduced risk of contamination.

#### Features:

- Surface mounted model
- Easy to open and close
- Adjustable restraint safety belt fitted with click lock mechanism
- Concave change area for easy cleaning and maintenance
- Robust and tamper proof, vandal resistant construction
- Bag Holders on Front Corners
- Usage instruction and safety label inside unit
- Suitable for up to 20kg use