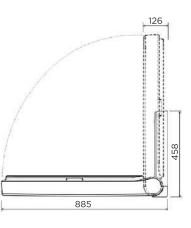

#### BTX-09-013

Recessed Stainless Steel Baby Change Table

Hygienic brushed 304 grade stainless steel exterior with antibacterial HDPE interior for reduced risk of contamination.

### Recommended Cut Out Size: 905mm x 530mm

#### Features:

- Space saving recessed models
- Easy to open and close
- Adjustable restraint safety belt fitted with click lock mechanism
- Concave change area for easy cleaning and maintenance
- Robust and tamper proof, vandal resistant construction
- Bag Holders on Front Corners
- Usage instruction and safety label inside unit
- Suitable for up to 20kg use