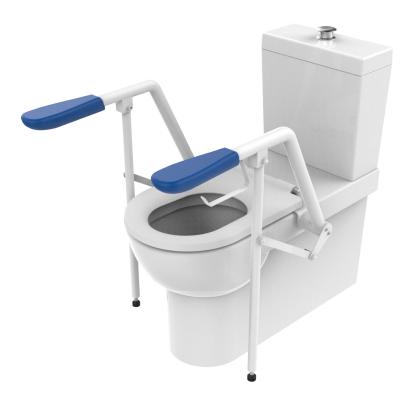

## **ELSA ARM REST**

- Assist with transfer on and off the toilets
- Assist with falls preventionErgonomic, non-slip arm rests in
- contrasting colour for safety & comfort
- Made from Durable & Reliable Stainless
- Arms fold up independently of each other
- No wall mounting required, easily installed/retrofitted to most toilet pans or suites in the market
- Leg supports for maximum safety
- Removable Toilet Roll Holder
- Total weight load capacity of 150kgs

The convenience of the Britex Elsa Arm Rest makes it an ideal comfort and safety accessory in future proofing your independent living or assisted living bathroom, whether for temporary requirements or longer term use. The Elsa Arm Rest features foldable arms that can be manoeuvred independently of each other to suit user and space requirements and are padded in a contrasting colour to aide in visibility and provide a non slip grip. The toilet roll holder may be installed on the left or right arm rest. An ideal solution for domestic, public or commercial bathrooms, the unit can be easily retrofitted to most toilet pans or suites in the market.

BRITEX Stainless Steel Flush Elsa Arm Rest - Complete with padded non-slip grip arm pads and leg supports - Product Code AR-100

\*RED TEXT may denote a variable where one option only is to be selected, a nominal dimension that needs to be specified, or an optional feature that can be removed if not required. Please refer to the back of this page for additional specification details and options.