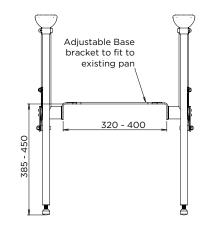

### **INSTALLATION GUIDE**

- Adjustability to enable a secure fit/installation on most WC's with installment base width range of 300mm to 420mm and mounting hole range from 86mm to 256mm over centre.
- 2. Easy assembly and retrofit installation, not requiring any re-work or re-enforcement of walls as per most grab bars.
- 3. Single installation inclusive of both Arm Rests vs. potential multiple installations if more than one grab bar is required around the toilet.

#### MODEL AR-100 Plan View

MODEL AR-100 Arms in Down Position

Specifying guide When specifying this product please include: • Product Name and Code

MODEL AR-100 Arms in Up Position

VISIT BRITEX.COM.AU TO DOWNLOAD BIM FILES, CAD DRAWINGS AND THE MOST CURRENT PRODUCT LITERATURE.