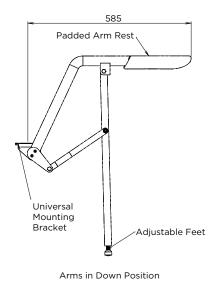

#### MODEL AR-100 Plan View

MODEL AR-100 Arms in Down Position

Specifying guide When specifying this product please include: • Product Name and Code

MODEL AR-100 Arms in Up Position

VISIT BRITEX.COM.AU TO DOWNLOAD BIM FILES, CAD DRAWINGS AND THE MOST CURRENT PRODUCT LITERATURE.