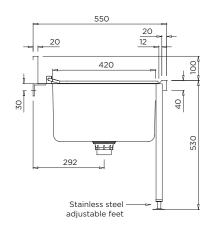

BRITEX S.S. Wall Mounted Cleaner's Bench - 1.2mm Grade 304/316 Stainless Steel. 1100L x 550W O/A with 100mm splashback. Legs to front complete with adjustable feet. Left/Right hand 54L bowl to be complete with stainless steel hinged bucket grate and 50mm waste outlet - Product Code CCB

### **CCB**

MODEL CCB Plan

MODEL CCB Front Elevation

MODEL CCB Side Elevation