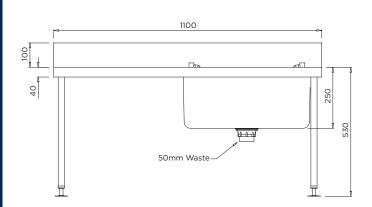

BRITEX S.S. Wall Mounted Cleaner's Bench - 1.2mm Grade 304/316 Stainless Steel. 1100L x 550W O/A with 100mm splashback. Legs to front complete with adjustable feet. Left/Right hand 54L bowl to be complete with stainless steel hinged bucket grate and 50mm waste outlet - Product Code CCB

### **CCB**

MODEL CCB Plan

MODEL CCB Front Elevation

MODEL CCB Side Elevation