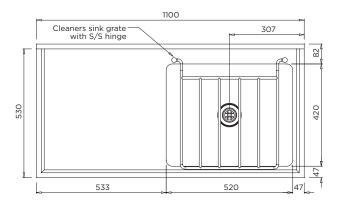

BRITEX S.S. Wall Mounted Cleaner's Bench - 1.2mm Grade 304/316 Stainless Steel. 1100L x 550W O/A with 100mm splashback. Legs to front complete with adjustable feet. Left/Right hand 54L bowl to be complete with stainless steel hinged bucket grate and 50mm waste outlet - Product Code CCB

### **CCB**

MODEL CCB Plan

MODEL CCB Front Elevation

MODEL CCB Side Elevation