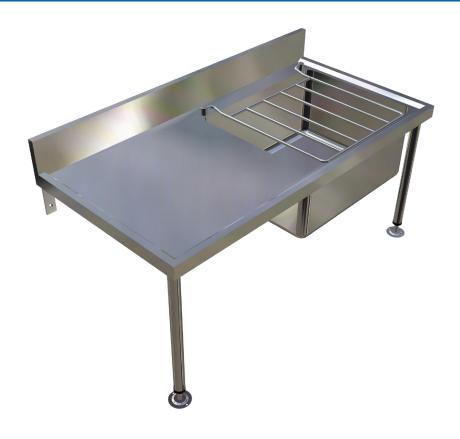

## WALL MOUNTED CLEANER'S BENCH

Scan QR code

- OH&S friendly design
- Grade 304 S.S. hinged bucket grate
- Integral drainer board/storage space
- Standard and custom sizes available
- Extra large 54L bowl capacity
- · Grade 304 or 316 stainless steel • Fully welded, seamless construction
- · Satin finish
- 50mm waste outlet
- · Stainless wall brackets supplied
- Adjustable front legs
- · Left or right hand bowl
- · Suits health projects and cleaner's rooms

The BRITEX Stainless Steel Wall Mounted Cleaner's Bench is ideally suited to cleaner's rooms in health projects. It consists of a bucket sink with a robust stainless steel hinged grate and a drainer section for additional storage space. Designed by specialised health project architects, this cleaner's bench is OH&S friendly and extremely sturdy, mounted on rear wall bracket with added support provided by adjustable front legs. Can be supplied in standard and custom sizes and in commercial grade 304 or acid resistant grade 316 stainless steel.

BRITEX S.S. Wall Mounted Cleaner's Bench - 1.2mm Grade 304/316 Stainless Steel. 1100L x 550W O/A with 100mm splashback. Legs to front complete with adjustable feet. Left/Right hand 54L bowl to be complete with stainless steel hinged bucket grate and 50mm waste outlet - Product Code CCB