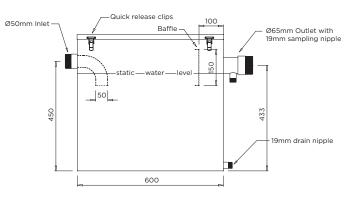

The BRITEX Settling Tank is manufactured from 1.2mm grade 304 stainless steel. This unit is generally used in art rooms, dental/medical facilities and workshops or wherever solids are combined with liquids. The angled inlet pipe directs water downwards upon entering the tank, allowing solid particles such as paint, plaster, clay and dirt to settle in the bottom of the tank, whilst clean water sits above and exits through the outlet at the top of the tank. Collected waste is periodically cleaned from the tank by removing the lid that is secured by quick release clips. Available in custom and standard sizes as required.

BRITEX grade 304 S.S. Settling Tank - 600L x 400W x 560H O/A. 100 Litre capacity. Outlet to incorporate sampling valve. Lid sealed with an internal rubber gasket and quick release clips - Product Code OSST

#### MODEL OSST Side Elevation