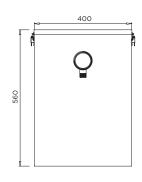

BRITEX grade 304 S.S. Settling Tank - 600L x 400W x 560H O/A. 100 Litre capacity. Outlet to incorporate sampling valve. Lid sealed with an internal rubber gasket and quick release clips - Product Code OSST

#### MODEL OSST Front Elevation