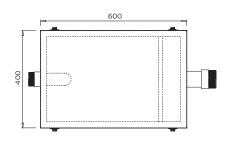

BRITEX grade 304 S.S. Settling Tank - 600L x 400W x 560H O/A. 100 Litre capacity. Outlet to incorporate sampling valve. Lid sealed with an internal rubber gasket and quick release clips - Product Code OSST

### MODEL OSST Plan

VISIT BRITEX.COM.AU TO DOWNLOAD BIM FILES, CAD DRAWINGS AND THE MOST CURRENT PRODUCT LITERATURE.

Due to ongoing research and our commitment to product development, details are subject to change without notice. Details accurate at time of print. Please refer to britex.com.au for the most current product information. Allow +/- Smm tolerance for dimensions and setouts shown in product literature.