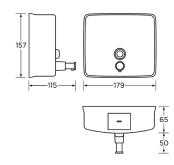

#### BTX-05-022

Square Liquid Soap Dispenser

CAPACITY 1.2L with lockable hinged lid (key provided)
SIZE W 179 x H 157 x D 115mm

BTX-05-022 (Shown) Satin SS with standard nozzle BTX-05-039 Satin SS with Black ABS Pump Button