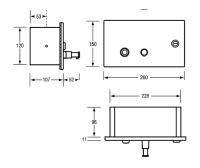

### BTX-05-031

S.S. Recessed Horizontal Liquid Soap Dispenser with Hinge Door.

**CAPACITY** 1.2L **SIZE** W 260 x H 150 x D 159mm **WALL OPENING** W 235 x H 125 x D 105mm