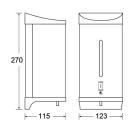

## BTX-05-034

Automatic Stainless Steel Soap Dispenser (Infrared Sensor Operated/Powered by six AA batteries - not included)

CAPACITY 900ml Removable Reservoir SIZE W 123 x H 270 x D 115mm FEATURES Lockable Top, Concealed Fixings, Provides 1 drop (1-1.5ml) per activation (appox. 10,000 drops or 1 year usage.) Suitable for selected medical grade soaps