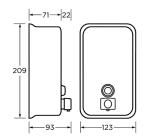

### BTX-05-019

Horizontal Liquid Soap Dispenser S.S.

CAPACITY 1.2L with lockable hinged lid (key provided) SIZE W  $209 \times H 157 \times D 123 mm$ 

BTX-05-019 (Shown) Satin SS with standard nozzle BTX-05-041 Satin SS with Black ABS Pump Button