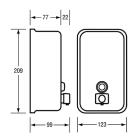

## BTX-05-032

S.S. Recessed Vertical Liquid Soap Dispenser with Hinge Door.

**CAPACITY** 1.2L **SIZE** W 150 x H 260 x D 159mm **WALL OPENING** W 125 x H 235 x D 105mm