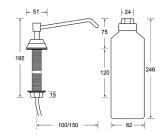

# BTX-05-030

Lav-Basin Soap Dispenser

CAPACITY 950ml SPOUT LENGTH 150mm

BTX-05-029 Spout Length 100mm BTX-05-030 (Shown) Spout Length 150mm