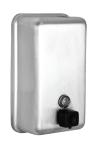

### BTX-05-019

Horizontal Liquid Soap Dispenser S.S.

CAPACITY 1.2L with lockable hinged lid (key provided) SIZE W  $209 \times H 157 \times D 123 mm$ 

BTX-05-019 (Shown) Satin SS with standard nozzle BTX-05-041 Satin SS with Black ABS Pump Button

# BTX-05-038

Contour Soap Dispenser S.S.

CAPACITY 1.2L with lockable hinged lid (key provided)
SIZE W 123 x H 209 x D 129mm

BTX-05-021 Satin SS with standard nozzle
BTX-05-038 (Shown) Satin SS with Black ABS Pump Button

### BTX-05-040

Vertical Liquid Soap Dispenser S.S.

**CAPACITY** 1.2L with lockable hinged lid (key provided) SIZE W123  $\times$  H209  $\times$  D123mm

BTX-05-023 Satin SS with standard nozzle
BTX-05-040 (Shown) Satin SS with Black ABS Pump Button