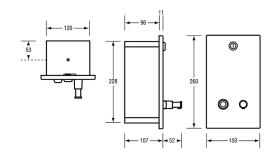

## BTX-05-032

S.S. Recessed Vertical Liquid Soap Dispenser with Hinge Door.

**CAPACITY** 1.2L **SIZE** W 150 x H 260 x D 159mm **WALL OPENING** W 125 x H 235 x D 105mm