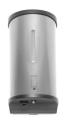

## BTX-05-034

Automatic Stainless Steel Soap Dispenser (Infrared Sensor Operated/Powered by six AA batteries - not included)

CAPACITY 900ml Removable Reservoir SIZE W 123 x H 270 x D 115mm FEATURES Lockable Top, Concealed Fixings, Provides 1 drop (1-1.5ml) per activation (appox. 10,000 drops or 1 year usage.) Suitable for selected medical grade soaps