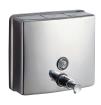

### BTX-05-019

Horizontal Liquid Soap Dispenser S.S.

CAPACITY 1.2L with lockable hinged lid (key provided) SIZE W  $209 \times H 157 \times D 123 mm$ 

BTX-05-019 (Shown) Satin SS with standard nozzle BTX-05-041 Satin SS with Black ABS Pump Button

# BTX-05-038

Contour Soap Dispenser S.S.

CAPACITY 1.2L with lockable hinged lid (key provided)
SIZE W 123 x H 209 x D 129mm

BTX-05-021 Satin SS with standard nozzle
BTX-05-038 (Shown) Satin SS with Black ABS Pump Button

### BTX-05-040

Vertical Liquid Soap Dispenser S.S.

**CAPACITY** 1.2L with lockable hinged lid (key provided) SIZE W123  $\times$  H209  $\times$  D123mm

BTX-05-023 Satin SS with standard nozzle
BTX-05-040 (Shown) Satin SS with Black ABS Pump Button