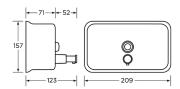

### BTX-05-019

Horizontal Liquid Soap Dispenser S.S.

CAPACITY 1.2L with lockable hinged lid (key provided) SIZE W  $209 \times H 157 \times D 123 mm$ 

BTX-05-019 (Shown) Satin SS with standard nozzle BTX-05-041 Satin SS with Black ABS Pump Button