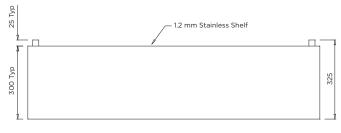

### MODEL SHELF-S Plan

BRITEX Stainless Steel Flat Sheet Shelf - 1.2mm grade 304 #4 finish XXXX mm Long x 350mm Wide O/A. Supplied complete with Blade/Sealed rear upstand and stainless steel wall brackets - Product Code SHELF-S