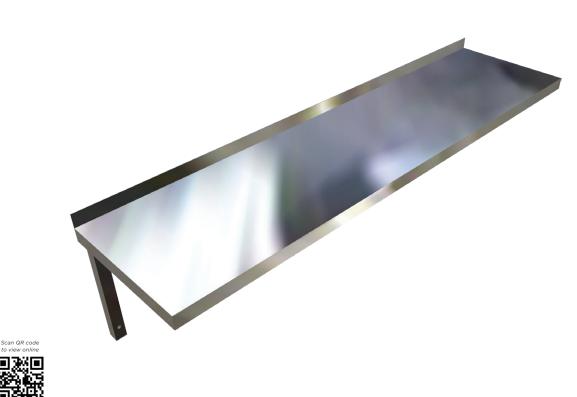

## FLAT SHEET SHELF

Image shows Model SHELF-S with 'blade' type rear upstand

- Made from 304 or 316 (acid resistant) S.S. no. 4 satin finish
- Fully customisable
  - Supplied with stainless wall brackets
- Option of 'Blade' or 'Sealed' upstand
- Easy to clean and maintain
- Suits wide range of project types

features

and

benefits

The *BRITEX Stainless Steel Flat Shelf* is manufactured from 1.2mm thick stainless steel in commercial grade 304 or acid resistant grade 316 stainless steel in a No. 4 satin finish. Shelves are manufactured in custom lengths to suit each application and are typically 350mm wide overall. Fully customisable, shelves are supplied complete with 25mm square stainless steel tube brackets and the 30mm upstand to the rear can either be supplied as a sealed type or as a blade only that sits off the wall for easy cleaning.

#### MODEL SHELF-S Isometric View

specifying

guide

When specifying this product please include:

- Product Name and Code.
- Product Dimensions
- Upstand type blade or sealed
- Grade of Stainless Steel (304 or 316)