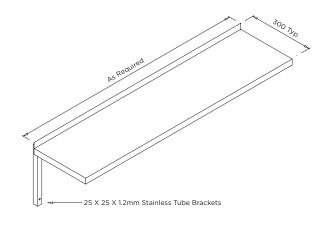

#### MODEL SHELF-S Isometric View

specifying

guide

When specifying this product please include:

- Product Name and Code.
- Product Dimensions
- Upstand type blade or sealed
- Grade of Stainless Steel (304 or 316)

features

and

benefits

The *BRITEX Stainless Steel Flat Shelf* is manufactured from 1.2mm thick stainless steel in commercial grade 304 or acid resistant grade 316 stainless steel in a No. 4 satin finish. Shelves are manufactured in custom lengths to suit each application and are typically 350mm wide overall. Fully customisable, shelves are supplied complete with 25mm square stainless steel tube brackets and the 30mm upstand to the rear can either be supplied as a sealed type or as a blade only that sits off the wall for easy cleaning.