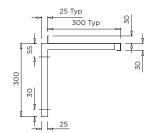

#### MODEL SHELF-S Front Elevation and Side Elevation

MODEL SHELF-S Blade Upstand Section

MODEL SHELF-S Sealed Upstand Section