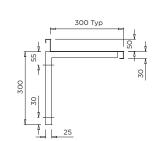

#### MODEL SHELF-S Front Elevation and Side Elevation

MODEL SHELF-S Blade Upstand Section

MODEL SHELF-S Sealed Upstand Section