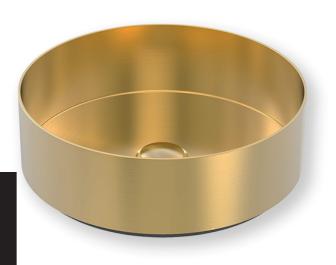

## the range

**BDR-01-002** Gunmetal Designer Hand Basin - Round

**BDR-01-004** Gold Designer Hand Basin - Oblong **BDR-01-005** Gunmetal Designer Hand Basin - Oblong

## designer hand basins

#### physical vapor deposition

Physical vapor deposition (PVD) is used on designer hand basins. PVD is a technique where a thin film is deposited on the surface. This technique provides superior durability and resistance to abrasions, scratches and corrosion.

Available in three finishes: Gold Gunmetal Copper Available in two styles: Round Oblong