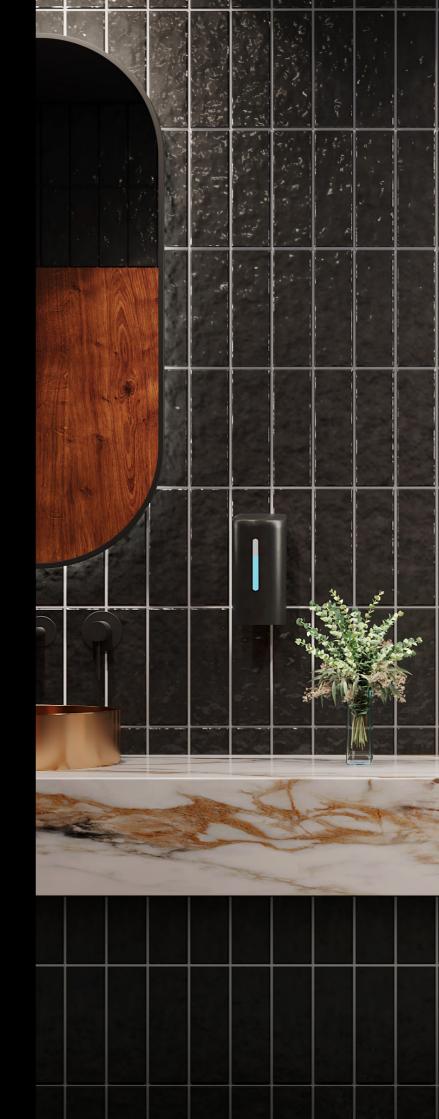

## the range

**BDR-01-002** Gunmetal Designer Hand Basin - Round

**BDR-01-004** Gold Designer Hand Basin - Oblong **BDR-01-005** Gunmetal Designer Hand Basin - Oblong

#### **BDR-01-003** Copper Designer Hand Basin - Round

#### BDR-01-006

Copper Designer Hand Basin - Oblong

#### Washroom Accessories

BDR-02-001 Tall Gold Designer Mixer Tap Hob Mounted

**BDR-03-001** Black Designe Slimline Hand Dryer

**BDR-03-002** Black Designer Vertical Soap Dispenser

**BDR-02-002** Tall Black Designer Mixer Tap Hob Mounted