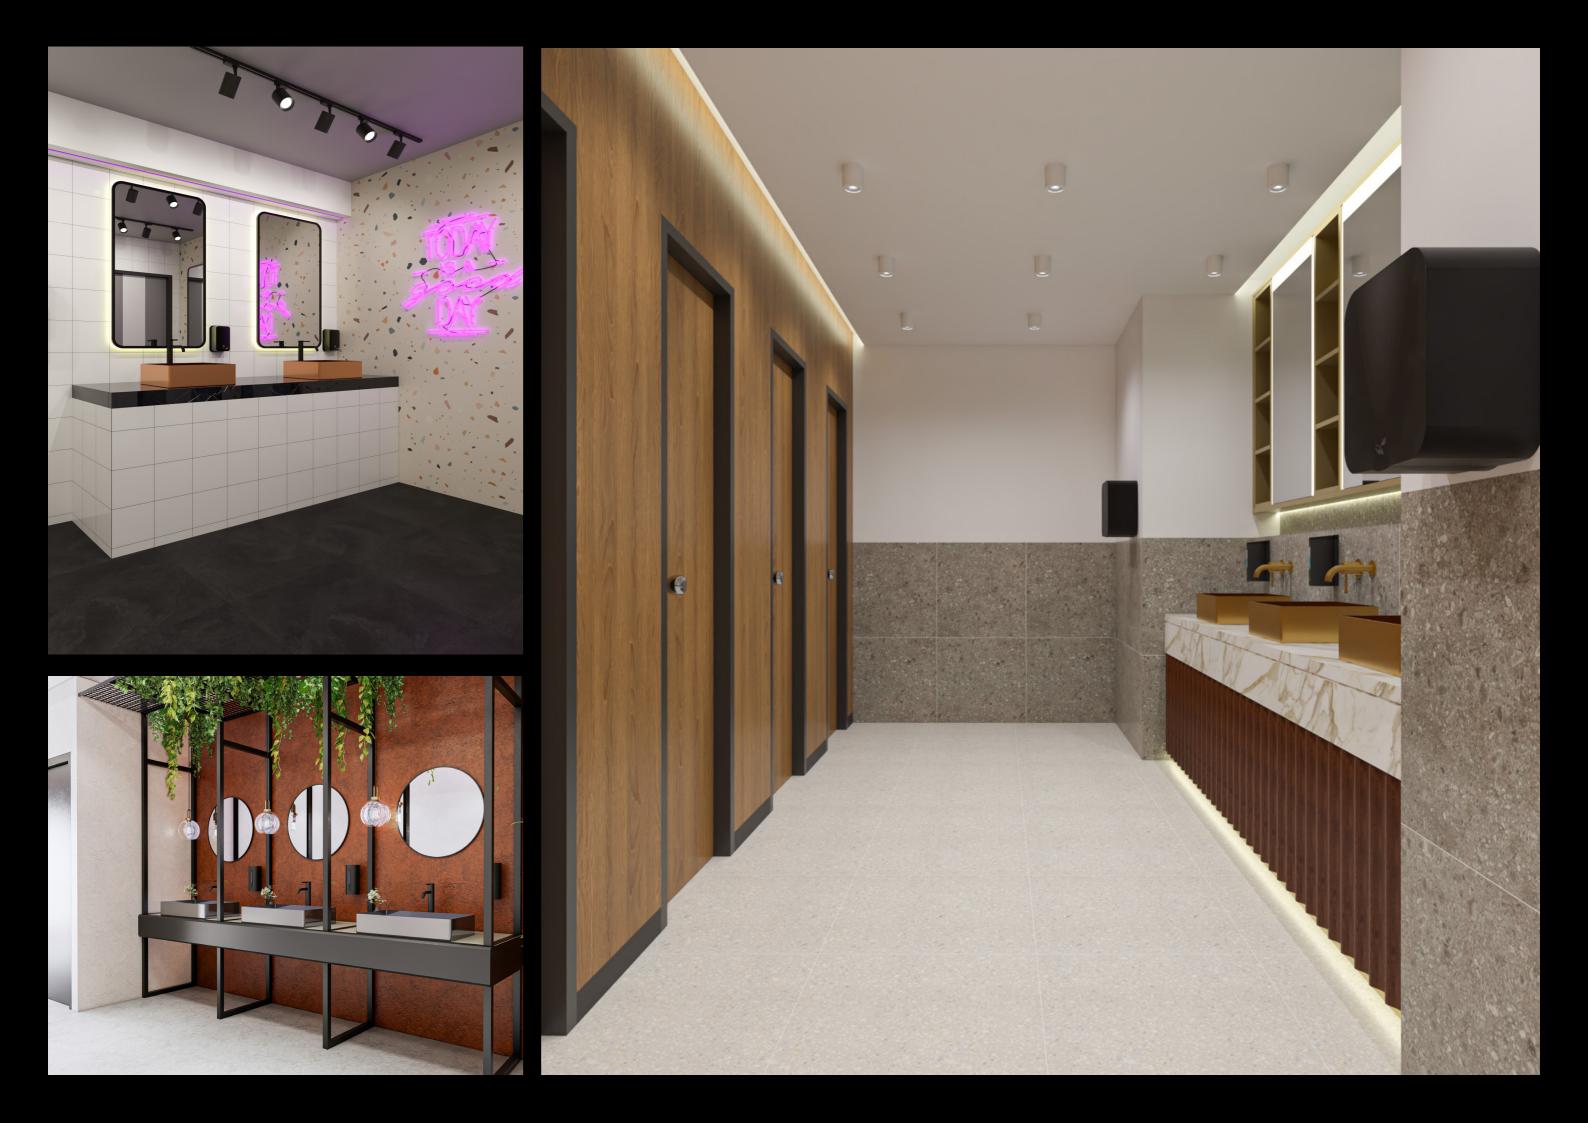

## designer by Britex

Are you looking to add a touch of sophistication and modernity to your bathroom? Look no further than designer stainless steel fixtures!

Our selection of high-quality stainless steel bathroom fixtures will elevate the look of any bathroom. Whether you're looking to replace your existing fixtures or doing a complete bathroom renovation, stainless steel is the way to go.

Not only do these fixtures look sleek and stylish, they are also extremely durable and easy to maintain. The smooth surface of stainless steel is resistant to rust and corrosion, ensuring that your fixtures will last for years to come. And when it comes to cleaning, a simple wipe down with a soft cloth is all it takes to keep your fixtures looking brand new.

Upgrade your bathroom with designer stainless steel fixtures today and enjoy the benefits of both form and function!

## designer hand basins

#### physical vapor deposition

Physical vapor deposition (PVD) is used on designer hand basins. PVD is a technique where a thin film is deposited on the surface. This technique provides superior durability and resistance to abrasions, scratches and corrosion.

Available in three finishes: Gold Gunmetal Copper Available in two styles: Round Oblong