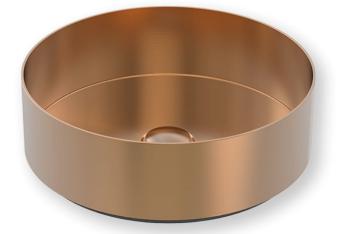

#### **BDR-01-003** Copper Designer Hand Basin - Round

## designer hand basins

#### physical vapor deposition

Physical vapor deposition (PVD) is used on designer hand basins. PVD is a technique where a thin film is deposited on the surface. This technique provides superior durability and resistance to abrasions, scratches and corrosion.

Available in three finishes: Gold Gunmetal Copper Available in two styles: Round Oblong