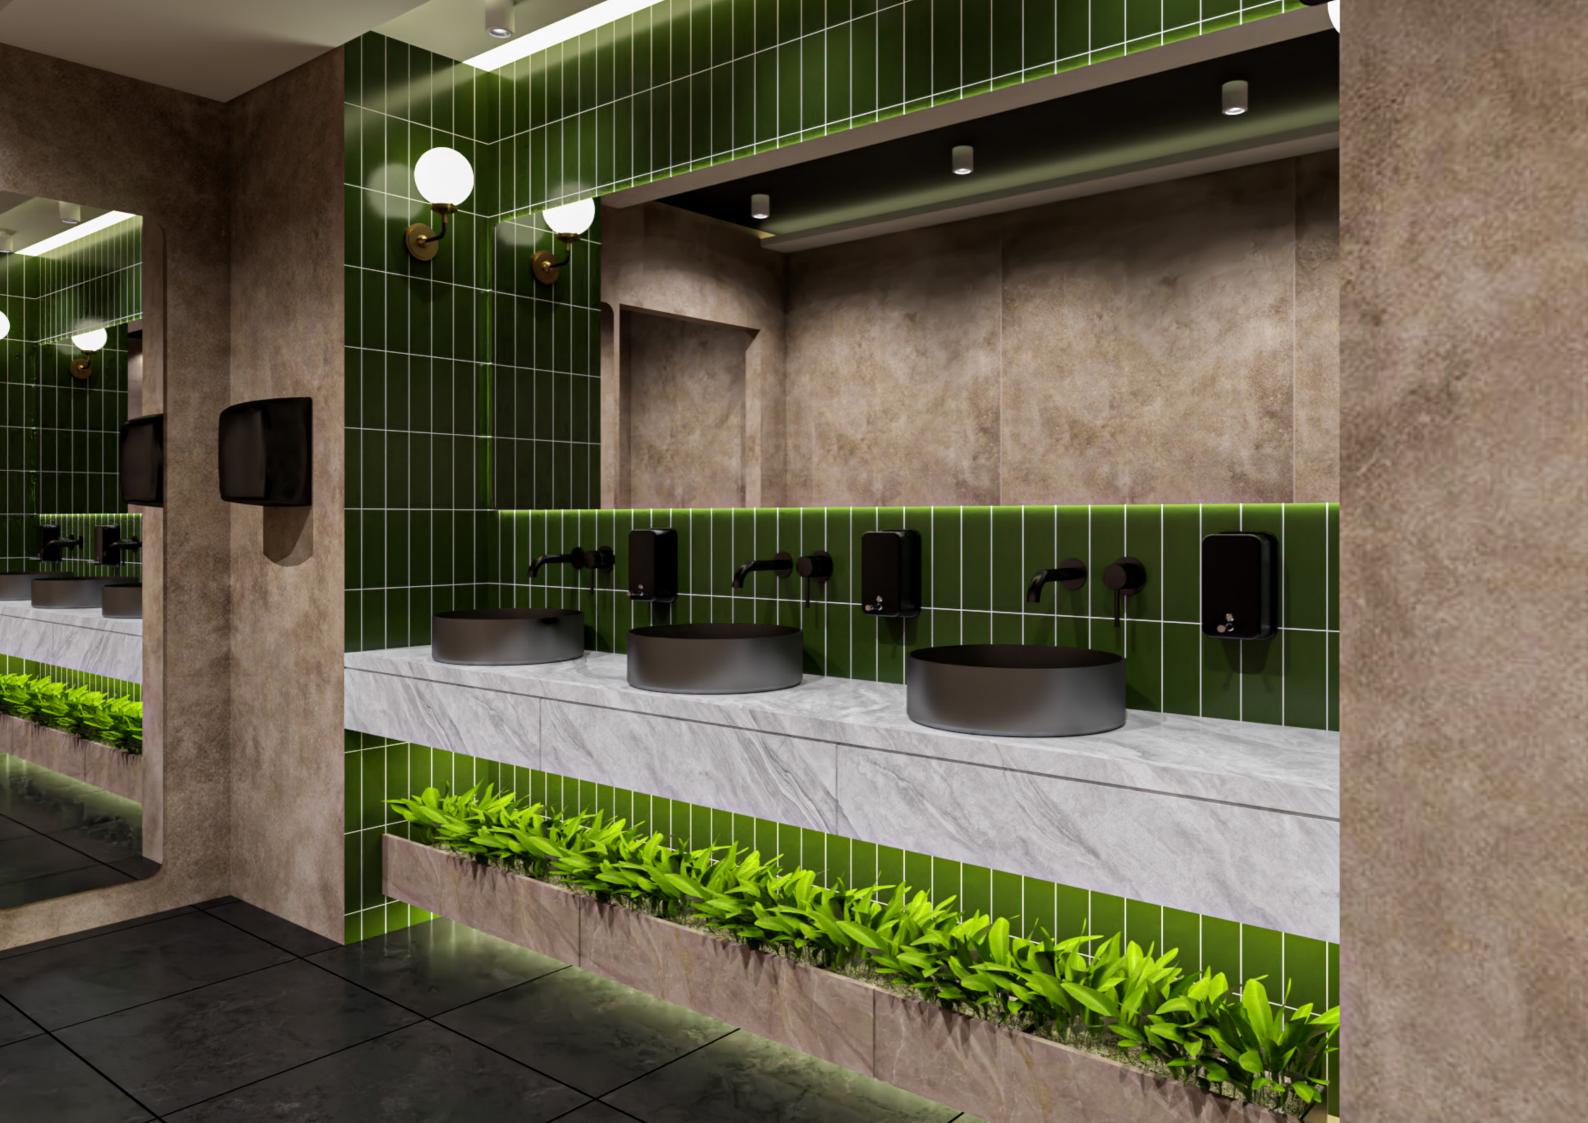

## designer by Britex

Are you looking to add a touch of sophistication and modernity to your bathroom? Look no further than designer stainless steel fixtures!

Our selection of high-quality stainless steel bathroom fixtures will elevate the look of any bathroom. Whether you're looking to replace your existing fixtures or doing a complete bathroom renovation, stainless steel is the way to go.

Not only do these fixtures look sleek and stylish, they are also extremely durable and easy to maintain. The smooth surface of stainless steel is resistant to rust and corrosion, ensuring that your fixtures will last for years to come. And when it comes to cleaning, a simple wipe down with a soft cloth is all it takes to keep your fixtures looking brand new.

## the range

**BDR-01-002** Gunmetal Designer Hand Basin - Round

**BDR-01-004** Gold Designer Hand Basin - Oblong **BDR-01-005** Gunmetal Designer Hand Basin - Oblong

#### Tapware

#### Washroom Accessories

BDR-02-001 Tall Gold Designer Mixer Tap Hob Mounted

**BDR-03-001** Black Designe Slimline Hand Dryer

**BDR-03-002** Black Designer Vertical Soap Dispenser

**BDR-02-002** Tall Black Designer Mixer Tap Hob Mounted