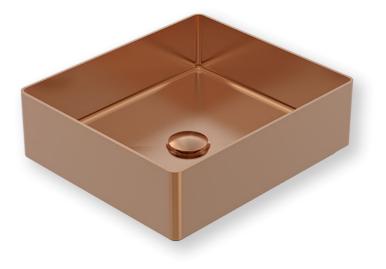

#### BDR-01-006

Copper Designer Hand Basin - Oblong

## designer hand basins

#### physical vapor deposition

Physical vapor deposition (PVD) is used on designer hand basins. PVD is a technique where a thin film is deposited on the surface. This technique provides superior durability and resistance to abrasions, scratches and corrosion.

Available in three finishes: Gold Gunmetal Copper Available in two styles: Round Oblong