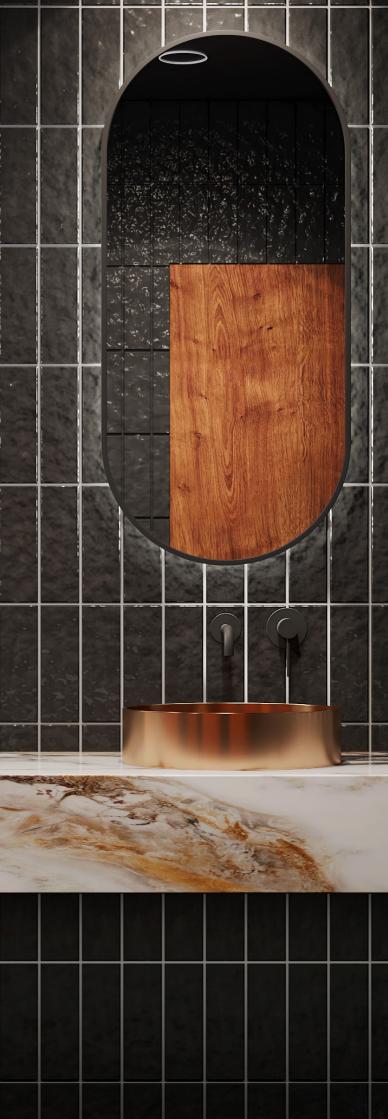

## the range

**BDR-01-002** Gunmetal Designer Hand Basin - Round

**BDR-01-004** Gold Designer Hand Basin - Oblong **BDR-01-005** Gunmetal Designer Hand Basin - Oblong

#### **BDR-01-003** Copper Designer Hand Basin - Round

#### BDR-01-006

Copper Designer Hand Basin - Oblong

#### Washroom Accessories

BDR-02-001 Tall Gold Designer Mixer Tap Hob Mounted

**BDR-03-001** Black Designe Slimline Hand Dryer

**BDR-03-002** Black Designer Vertical Soap Dispenser

**BDR-02-002** Tall Black Designer Mixer Tap Hob Mounted