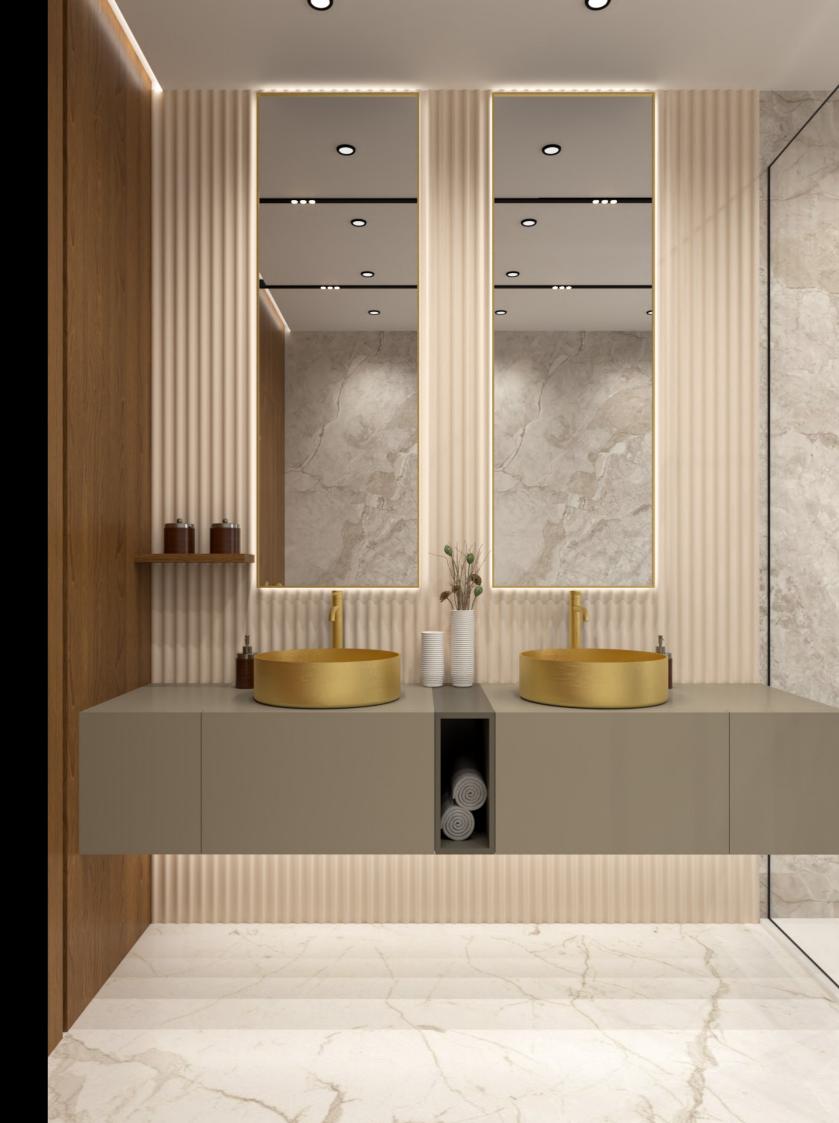

## designer by Britex

Are you looking to add a touch of sophistication and modernity to your bathroom? Look no further than designer stainless steel fixtures!

Our selection of high-quality stainless steel bathroom fixtures will elevate the look of any bathroom. Whether you're looking to replace your existing fixtures or doing a complete bathroom renovation, stainless steel is the way to go.

Not only do these fixtures look sleek and stylish, they are also extremely durable and easy to maintain. The smooth surface of stainless steel is resistant to rust and corrosion, ensuring that your fixtures will last for years to come. And when it comes to cleaning, a simple wipe down with a soft cloth is all it takes to keep your fixtures looking brand new.

## the range

**BDR-01-002** Gunmetal Designer Hand Basin - Round

**BDR-01-004** Gold Designer Hand Basin - Oblong **BDR-01-005** Gunmetal Designer Hand Basin - Oblong

## designer hand basins

#### physical vapor deposition

Physical vapor deposition (PVD) is used on designer hand basins. PVD is a technique where a thin film is deposited on the surface. This technique provides superior durability and resistance to abrasions, scratches and corrosion.

Available in three finishes: Gold Gunmetal Copper Available in two styles: Round Oblong