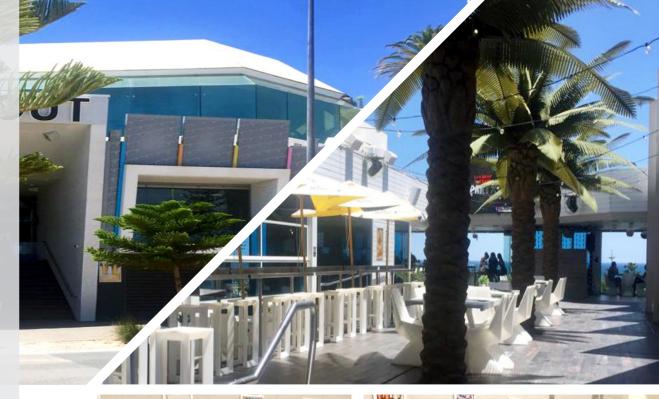

## The Lookout Scarborough Beach

SCARBOROUGH WA | OCTOBER 2019

## ABOUT

Located along The Esplanade in Perth's Scarborough, legendary beachside club The Lookout has returned for a limited time as a pop-up bar. Overlooking the ocean, the Bar features a relaxed atmosphere with great food and music, with a rotating list of DJ's and live entertainment. Open every day of the week, the latest inclusions to the venue are an eight lane bowling alley, two large screens televising sports games, pool tables and giant connect four.