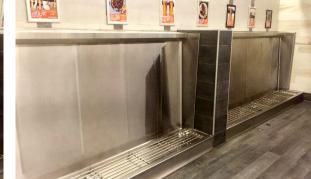

## **BRITEX PROJECT ROLE**

The new and improved Scarborough Bar The Lookout sees two fully custom made Urinals take shape in the Bar's bathroom. The Stainless Steel Urinals were manufactured to suit the following requirements:

• Two Britex S.S. Sanistep Urinals at 2700mm, installed side by side with an attractive nib wall joint (USAN)

(L-R): Two Britex S.S. Sanistep Urinals at 2700mm