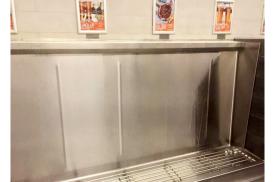

## **BRITEX PROJECT ROLE**

The new and improved Scarborough Bar The Lookout sees two fully custom made Urinals take shape in the Bar's bathroom. The Stainless Steel Urinals were manufactured to suit the following requirements:

• Two Britex S.S. Sanistep Urinals at 2700mm, installed side by side with an attractive nib wall joint (USAN)

(L-R): Two Britex S.S. Sanistep Urinals at 2700mm