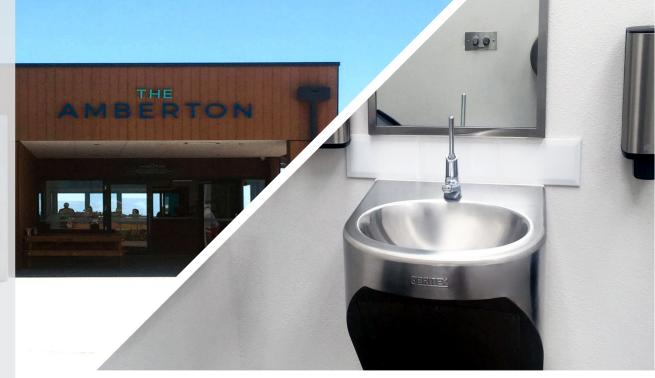

## **BRITEX PROJECT ROLE**

Sitting 16 metres above sea level and overlooking the Indian Ocean, the newly developed Amberton Beach Bar & Kitchen boasts a menu filled with local produce and local craft brews. The establishment has been constructed adjacent to a stairway, allowing direct access to the beach below.

The Amberton Beach Bar & Kitchen amenities feature a range of Britex Stainless Steel products. The fixtures and fittings supplied for this project include:

- •Britex S.S. Centurion Accessible Toilet Pan (PCD) with Black Vandal Resistant Closed Front Toilet Seat (SVRC-B)
- •Multiple Britex S.S. Centurion Ambulant Toilet Pans (PCAM) with Black Vandal Resistant Closed Front Toilet Seats (SVRC-B)
- •Multiple Britex S.S. In Wall Cisterns (FIW)
- •Britex S.S. Vandal Resitant Backrest with Combination Rear Rail and RHS Rail with 40 Degree Extension (BTX-BRC-R40-VR)
- •Multiple Britex S.S. Regal Auto Mist Urinals (URAM)
- •Multiple Britex S.S. Grandeur Hand Wash Basins (HBGU)
- •Multiple Britex S.S. Accessible Hand Wash Basins (HBDA)
- •Multiple Timed Flow Lever Pillar Taps (TW-9103)
- •Multiple Eco Timed Flow Push Button Pillar Taps (TW-9101)
- •Multiple Britex S.S. Cleaner's Sinks with Brackets (CSB)
- Britex S.S. Jumbo Roll Toilet Paper Dispenser (BTX-06-046)
- •Britex S.S. Surface Mount Baby Changing Station (BTX-09-012)

(L-R): Britex S.S. Accessible Hand Wash Basin, Timed Flow Lever Pillar Tap, Britex S.S. In Wall Cistern, Britex S.S. Vandal Resitant Backrest with Combination Rear Rail and RHS Rail with 40 Degree Extension, S.S. Centurion Accessible Toilet Pan with Black Vandal Resistant Closed Front Toilet Seat, Britex S.S. Accessible Hand Wash Basin, Timed Flow Lever Pillar Tap, Britex S.S. Jumbo Roll Toilet Paper Dispenser, Britex S.S. In Wall Cistern, Britex S.S. Centurion Ambulant Toilet Pan with Black Vandal Resistant Closed Front Toilet Seat and Britex S.S. Surface Mounted Baby Changing Station.