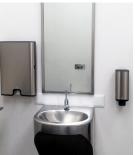

The Amberton Beach Bar & Kitchen amenities feature a range of Britex Stainless Steel products. The fixtures and fittings supplied for this project include:

- •Britex S.S. Centurion Accessible Toilet Pan (PCD) with Black Vandal Resistant Closed Front Toilet Seat (SVRC-B)
- •Multiple Britex S.S. Centurion Ambulant Toilet Pans (PCAM) with Black Vandal Resistant Closed Front Toilet Seats (SVRC-B)
- •Multiple Britex S.S. In Wall Cisterns (FIW)
- •Britex S.S. Vandal Resitant Backrest with Combination Rear Rail and RHS Rail with 40 Degree Extension (BTX-BRC-R40-VR)
- •Multiple Britex S.S. Regal Auto Mist Urinals (URAM)
- •Multiple Britex S.S. Grandeur Hand Wash Basins (HBGU)
- •Multiple Britex S.S. Accessible Hand Wash Basins (HBDA)
- •Multiple Timed Flow Lever Pillar Taps (TW-9103)
- •Multiple Eco Timed Flow Push Button Pillar Taps (TW-9101)
- •Multiple Britex S.S. Cleaner's Sinks with Brackets (CSB)
- Britex S.S. Jumbo Roll Toilet Paper Dispenser (BTX-06-046)
- •Britex S.S. Surface Mount Baby Changing Station (BTX-09-012)

(L-R): Britex S.S. Accessible Hand Wash Basin, Timed Flow Lever Pillar Tap, Britex S.S. In Wall Cistern, Britex S.S. Vandal Resitant Backrest with Combination Rear Rail and RHS Rail with 40 Degree Extension, S.S. Centurion Accessible Toilet Pan with Black Vandal Resistant Closed Front Toilet Seat, Britex S.S. Accessible Hand Wash Basin, Timed Flow Lever Pillar Tap, Britex S.S. Jumbo Roll Toilet Paper Dispenser, Britex S.S. In Wall Cistern, Britex S.S. Centurion Ambulant Toilet Pan with Black Vandal Resistant Closed Front Toilet Seat and Britex S.S. Surface Mounted Baby Changing Station.