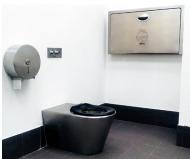

The Amberton Beach Bar & Kitchen amenities feature a range of Britex Stainless Steel products. The fixtures and fittings supplied for this project include:

- •Britex S.S. Centurion Accessible Toilet Pan (PCD) with Black Vandal Resistant Closed Front Toilet Seat (SVRC-B)
- •Multiple Britex S.S. Centurion Ambulant Toilet Pans (PCAM) with Black Vandal Resistant Closed Front Toilet Seats (SVRC-B)
- •Multiple Britex S.S. In Wall Cisterns (FIW)
- •Britex S.S. Vandal Resitant Backrest with Combination Rear Rail and RHS Rail with 40 Degree Extension (BTX-BRC-R40-VR)
- •Multiple Britex S.S. Regal Auto Mist Urinals (URAM)
- •Multiple Britex S.S. Grandeur Hand Wash Basins (HBGU)
- •Multiple Britex S.S. Accessible Hand Wash Basins (HBDA)
- •Multiple Timed Flow Lever Pillar Taps (TW-9103)
- •Multiple Eco Timed Flow Push Button Pillar Taps (TW-9101)
- •Multiple Britex S.S. Cleaner's Sinks with Brackets (CSB)
- Britex S.S. Jumbo Roll Toilet Paper Dispenser (BTX-06-046)
- •Britex S.S. Surface Mount Baby Changing Station (BTX-09-012)

(L-R): Britex S.S. Accessible Hand Wash Basin, Timed Flow Lever Pillar Tap, Britex S.S. In Wall Cistern, Britex S.S. Vandal Resitant Backrest with Combination Rear Rail and RHS Rail with 40 Degree Extension, S.S. Centurion Accessible Toilet Pan with Black Vandal Resistant Closed Front Toilet Seat, Britex S.S. Accessible Hand Wash Basin, Timed Flow Lever Pillar Tap, Britex S.S. Jumbo Roll Toilet Paper Dispenser, Britex S.S. In Wall Cistern, Britex S.S. Centurion Ambulant Toilet Pan with Black Vandal Resistant Closed Front Toilet Seat and Britex S.S. Surface Mounted Baby Changing Station.