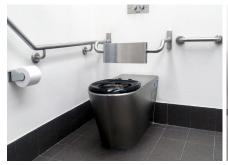

The Amberton Beach Bar & Kitchen amenities feature a range of Britex Stainless Steel products. The fixtures and fittings supplied for this project include:

- •Britex S.S. Centurion Accessible Toilet Pan (PCD) with Black Vandal Resistant Closed Front Toilet Seat (SVRC-B)
- •Multiple Britex S.S. Centurion Ambulant Toilet Pans (PCAM) with Black Vandal Resistant Closed Front Toilet Seats (SVRC-B)
- •Multiple Britex S.S. In Wall Cisterns (FIW)
- •Britex S.S. Vandal Resitant Backrest with Combination Rear Rail and RHS Rail with 40 Degree Extension (BTX-BRC-R40-VR)
- •Multiple Britex S.S. Regal Auto Mist Urinals (URAM)
- •Multiple Britex S.S. Grandeur Hand Wash Basins (HBGU)
- •Multiple Britex S.S. Accessible Hand Wash Basins (HBDA)
- •Multiple Timed Flow Lever Pillar Taps (TW-9103)
- •Multiple Eco Timed Flow Push Button Pillar Taps (TW-9101)
- •Multiple Britex S.S. Cleaner's Sinks with Brackets (CSB)
- Britex S.S. Jumbo Roll Toilet Paper Dispenser (BTX-06-046)
- •Britex S.S. Surface Mount Baby Changing Station (BTX-09-012)

(L-R): Britex S.S. Accessible Hand Wash Basin, Timed Flow Lever Pillar Tap, Britex S.S. In Wall Cistern, Britex S.S. Vandal Resitant Backrest with Combination Rear Rail and RHS Rail with 40 Degree Extension, S.S. Centurion Accessible Toilet Pan with Black Vandal Resistant Closed Front Toilet Seat, Britex S.S. Accessible Hand Wash Basin, Timed Flow Lever Pillar Tap, Britex S.S. Jumbo Roll Toilet Paper Dispenser, Britex S.S. In Wall Cistern, Britex S.S. Centurion Ambulant Toilet Pan with Black Vandal Resistant Closed Front Toilet Seat and Britex S.S. Surface Mounted Baby Changing Station.