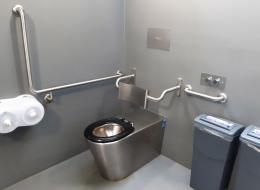

- •Britex S.S. Centurion Toilet Pan (PC) supplied with Black Vandal Resistant Closed Front Toilet Seat (SVRC-B)
- •Britex S.S. Accessible Centurion Toilet Pan (PCD) supplied with Black Vandal Resistant Closed Front Toilet Seat (SVRC-B)
- •Britex S.S. In Wall Cistern with Low Profile Buttons (FIW-D63)
  •Britex S.S. In Wall Cistern with Raised Accessible Buttons
- •Multiple Britex S.S. Cover Plates to suit In Wall Cisterns (PAPL)
- •Britex S.S. Accessible Hand Basin supplied with Timed Flow Lever Pillar Tap (HBDA-TW-9103)
- •Britex S.S. Security Mirror 950mm x 350mm (SMIR)
- •Britex S.S. 90° Ambulant Grab Rail (BTR-01-058)

(L-R): Britex S.S. Security Mirror 950mm x 350mm, Britex S.S. Accessible Hand Basin supplied with Timed Flow Lever Pillar Tap, Britex S.S. Cover Plate to suit In Wall Cistern, Britex S.S. Backrest with 90° Left Hand Side Grab Rail Set, Britex S.S. In Wall Cistern with Low Profile Buttons and Britex S.S. Accessible Centurion Toilet Pan supplied with Black Vandal Resistant Closed Front Toilet Seat.