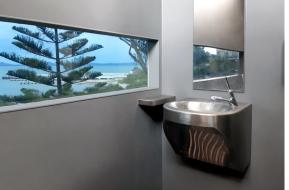

- •Britex S.S. Centurion Toilet Pan (PC) supplied with Black Vandal Resistant Closed Front Toilet Seat (SVRC-B)
- •Britex S.S. Accessible Centurion Toilet Pan (PCD) supplied with Black Vandal Resistant Closed Front Toilet Seat (SVRC-B)
- •Britex S.S. In Wall Cistern with Low Profile Buttons (FIW-D63)
  •Britex S.S. In Wall Cistern with Raised Accessible Buttons
- •Multiple Britex S.S. Cover Plates to suit In Wall Cisterns (PAPL)
- •Britex S.S. Accessible Hand Basin supplied with Timed Flow Lever Pillar Tap (HBDA-TW-9103)
- •Britex S.S. Security Mirror 950mm x 350mm (SMIR)
- •Britex S.S. 90° Ambulant Grab Rail (BTR-01-058)

(L-R): Britex S.S. Security Mirror 950mm x 350mm, Britex S.S. Accessible Hand Basin supplied with Timed Flow Lever Pillar Tap, Britex S.S. Cover Plate to suit In Wall Cistern, Britex S.S. Backrest with 90° Left Hand Side Grab Rail Set, Britex S.S. In Wall Cistern with Low Profile Buttons and Britex S.S. Accessible Centurion Toilet Pan supplied with Black Vandal Resistant Closed Front Toilet Seat.