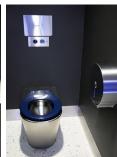

The public amenities include a number of Britex Stainless Steel fittings and fixtures, including:

- •Multiple Britex S.S. Centurion Toilet Pans (PC) with Navy Vandal Resistant Closed Front Toilet Seats (SVRC-N)
- Britex S.S. Centurion Toilet Pan (PC) with Black Vandal Resistant Closed Front Toilet Seats (SVRC-B)
- •Multiple Britex S.S. Centurion Disabled Toilet Pans (PCD) with Navy Vandal Resistant Closed Front Toilet Seats (SVRC-N)
- •Multiple Britex S.S. Centurion Ambulant Toilet Pans (PCAM) with Navy Vandal Resistant Closed Front Toilet Seats (SVRC-N)
- •Multiple Britex S.S. In Wall Cisterns with Standard Buttons
  (FIW-S453)
- •Multiple Britex S.S. In Wall Cisterns with Raised Accessible Buttons (FIW-D453)
- •Multiple Britex S.S. Adjustable Straight Arm Backrests with Vandal Proof Pads (BTX-BR-S-VR)
- •Multiple Britex S.S. Accessible Bellagio Hand Wash Basins (HBBEL-D)
- •Multiple Britex S.S. Accessible Bellagio Hand Wash Basins with Integrated Side Shelves (HBBEL-D-SL)
- •Multiple Britex S.S. Security Mirrors (SMIR)

(L-R) Britex S.S. In Wall Cistern with Raised Accessible Buttons, Britex S.S. Centurion Disabled Toilet Pan with Navy Vandal Resistant Closed Front Toilet Seat, Britex S.S. Adjustable Straight Arm Backrest with Vandal Proof Pad, Britex S.S. In Wall Cistern with Raised Accessible Buttons, Britex S.S. Centurion Ambulant Toilet Pan with Navy Vandal Resistant Closed Front Toilet Seat, Britex S.S. Accessible Bellagio Hand Wash Basin with Integrated Side Shelf, Britex S.S. In Wall Cistern with Standard Buttons, Britex S.S. Centurion Toilet Pan with Navy Vandal Resistant Closed Front Toilet Seat.