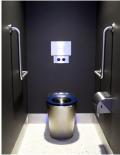

The public amenities include a number of Britex Stainless Steel fittings and fixtures, including:

- •Multiple Britex S.S. Centurion Toilet Pans (PC) with Navy Vandal Resistant Closed Front Toilet Seats (SVRC-N)
- Britex S.S. Centurion Toilet Pan (PC) with Black Vandal Resistant Closed Front Toilet Seats (SVRC-B)
- •Multiple Britex S.S. Centurion Disabled Toilet Pans (PCD) with Navy Vandal Resistant Closed Front Toilet Seats (SVRC-N)
- •Multiple Britex S.S. Centurion Ambulant Toilet Pans (PCAM) with Navy Vandal Resistant Closed Front Toilet Seats (SVRC-N)
- •Multiple Britex S.S. In Wall Cisterns with Standard Buttons
  (FIW-S453)
- •Multiple Britex S.S. In Wall Cisterns with Raised Accessible Buttons (FIW-D453)
- •Multiple Britex S.S. Adjustable Straight Arm Backrests with Vandal Proof Pads (BTX-BR-S-VR)
- •Multiple Britex S.S. Accessible Bellagio Hand Wash Basins (HBBEL-D)
- •Multiple Britex S.S. Accessible Bellagio Hand Wash Basins with Integrated Side Shelves (HBBEL-D-SL)
- •Multiple Britex S.S. Security Mirrors (SMIR)

(L-R) Britex S.S. In Wall Cistern with Raised Accessible Buttons, Britex S.S. Centurion Disabled Toilet Pan with Navy Vandal Resistant Closed Front Toilet Seat, Britex S.S. Adjustable Straight Arm Backrest with Vandal Proof Pad, Britex S.S. In Wall Cistern with Raised Accessible Buttons, Britex S.S. Centurion Ambulant Toilet Pan with Navy Vandal Resistant Closed Front Toilet Seat, Britex S.S. Accessible Bellagio Hand Wash Basin with Integrated Side Shelf, Britex S.S. In Wall Cistern with Standard Buttons, Britex S.S. Centurion Toilet Pan with Navy Vandal Resistant Closed Front Toilet Seat.