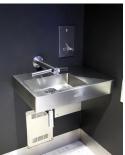

The public amenities include a number of Britex Stainless Steel fittings and fixtures, including:

- •Multiple Britex S.S. Centurion Toilet Pans (PC) with Navy Vandal Resistant Closed Front Toilet Seats (SVRC-N)
- Britex S.S. Centurion Toilet Pan (PC) with Black Vandal Resistant Closed Front Toilet Seats (SVRC-B)
- •Multiple Britex S.S. Centurion Disabled Toilet Pans (PCD) with Navy Vandal Resistant Closed Front Toilet Seats (SVRC-N)
- •Multiple Britex S.S. Centurion Ambulant Toilet Pans (PCAM) with Navy Vandal Resistant Closed Front Toilet Seats (SVRC-N)
- •Multiple Britex S.S. In Wall Cisterns with Standard Buttons
  (FIW-S453)
- •Multiple Britex S.S. In Wall Cisterns with Raised Accessible Buttons (FIW-D453)
- •Multiple Britex S.S. Adjustable Straight Arm Backrests with Vandal Proof Pads (BTX-BR-S-VR)
- •Multiple Britex S.S. Accessible Bellagio Hand Wash Basins (HBBEL-D)
- •Multiple Britex S.S. Accessible Bellagio Hand Wash Basins with Integrated Side Shelves (HBBEL-D-SL)
- •Multiple Britex S.S. Security Mirrors (SMIR)

(L-R) Britex S.S. In Wall Cistern with Raised Accessible Buttons, Britex S.S. Centurion Disabled Toilet Pan with Navy Vandal Resistant Closed Front Toilet Seat, Britex S.S. Adjustable Straight Arm Backrest with Vandal Proof Pad, Britex S.S. In Wall Cistern with Raised Accessible Buttons, Britex S.S. Centurion Ambulant Toilet Pan with Navy Vandal Resistant Closed Front Toilet Seat, Britex S.S. Accessible Bellagio Hand Wash Basin with Integrated Side Shelf, Britex S.S. In Wall Cistern with Standard Buttons, Britex S.S. Centurion Toilet Pan with Navy Vandal Resistant Closed Front Toilet Seat.