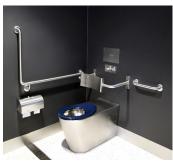

(L-R) Britex S.S. In Wall Cistern with Raised Accessible Buttons, Britex S.S. Centurion Disabled Toilet Pan with Navy Vandal Resistant Closed Front Toilet Seat, Britex S.S. Adjustable Straight Arm Backrest with Vandal Proof Pad, Britex S.S. In Wall Cistern with Raised Accessible Buttons, Britex S.S. Centurion Ambulant Toilet Pan with Navy Vandal Resistant Closed Front Toilet Seat, Britex S.S. Accessible Bellagio Hand Wash Basin with Integrated Side Shelf, Britex S.S. In Wall Cistern with Standard Buttons, Britex S.S. Centurion Toilet Pan with Navy Vandal Resistant Closed Front Toilet Seat.