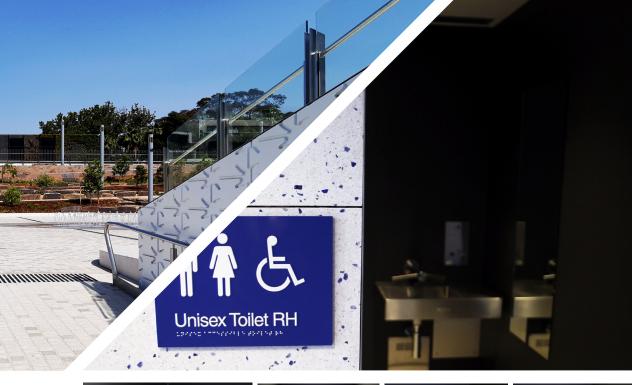

The public amenities include a number of Britex Stainless Steel fittings and fixtures, including:

- •Multiple Britex S.S. Centurion Toilet Pans (PC) with Navy Vandal Resistant Closed Front Toilet Seats (SVRC-N)
- Britex S.S. Centurion Toilet Pan (PC) with Black Vandal Resistant Closed Front Toilet Seats (SVRC-B)
- •Multiple Britex S.S. Centurion Disabled Toilet Pans (PCD) with Navy Vandal Resistant Closed Front Toilet Seats (SVRC-N)
- •Multiple Britex S.S. Centurion Ambulant Toilet Pans (PCAM) with Navy Vandal Resistant Closed Front Toilet Seats (SVRC-N)
- •Multiple Britex S.S. In Wall Cisterns with Standard Buttons
  (FIW-S453)
- •Multiple Britex S.S. In Wall Cisterns with Raised Accessible Buttons (FIW-D453)
- •Multiple Britex S.S. Adjustable Straight Arm Backrests with Vandal Proof Pads (BTX-BR-S-VR)
- •Multiple Britex S.S. Accessible Bellagio Hand Wash Basins (HBBEL-D)
- •Multiple Britex S.S. Accessible Bellagio Hand Wash Basins with Integrated Side Shelves (HBBEL-D-SL)
- •Multiple Britex S.S. Security Mirrors (SMIR)