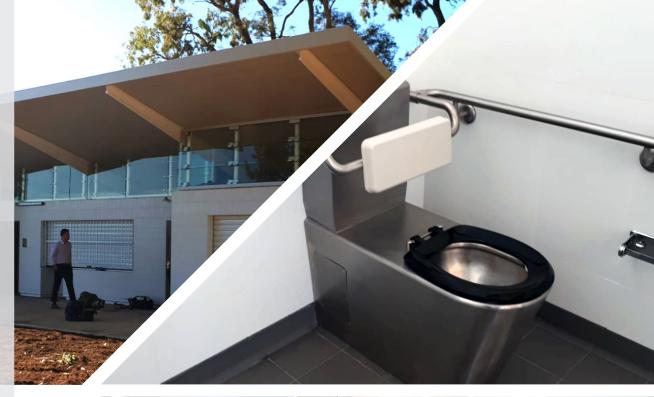

## BRITEX PROJECT ROLE

The Pidding Park Amenities Upgrade project incorporates a number of Britex stainless steel products, both in the male and female toilet facilities and the accessible toilet facilities.

The fixtures and accessories supplied in the redevelopment of the Pidding Park Amenities include:

- Britex S.S. Superstep Urinal (USUP)
- Multiple Britex S.S. Wall Mounted Pans (PWM) complete
- with Vandal Resistant Open Front Toilet Seats (SVRA)
- Multiple Britex S.S. Vandal Resistant Wash Basins (HBVR)
  Britex S.S. Centurion Disabled Toilet Pan (PCD) supplied with Black Vandal Resistant Closed Front Toilet Seat (SVRC-B)
- Britex S.S. Accessible Hand Basin (HBDA)
- Britex Recessed Stainless Steel Baby Change Table (BTX-09-013)
- Britex Accessible Folding Shower Seat (BTX-11-024)
- Britex (BTX-10-010)
- Britex S.S. Surface Mounted Soap Dish with Exposed Mounting (BTX-05-018)
- Britex S.S. Double Robe Hook (BTX-10-035)
- Multiple Britex Chrome Plated Double Toilet Paper Holders (BTX-06-044)

## ABOUT

Located just 20 minutes from the bustling Sydney CBD, Pidding Park is situated in a quiet corner of Ryde, between Pidding Road and Cressy Road. With a modern playground, off-leash dog park and sports field, all surrounded by natural bush land, Pidding Park is a popular spot for families as well as cricketers in the summer and soccer players in the winter. The Pidding Park Amenities Uggrade worth \$1.05 million featured a complete range of Britex Stainless Steel Vandal Resistant fixtures and accessories throughout the number of toilet facilities and change rooms. The development of the new amenities building involved demolishing existing structures, developing two change rooms, a kiosk, accessible toilet facilities, male and female toilet facilities and associated site works.