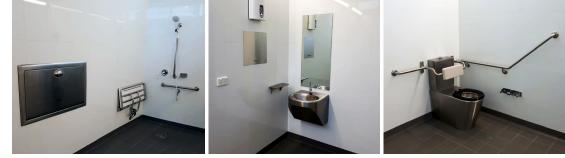

The fixtures and accessories supplied in the redevelopment of the Pidding Park Amenities include:

- Britex S.S. Superstep Urinal (USUP)
- Multiple Britex S.S. Wall Mounted Pans (PWM) complete
- with Vandal Resistant Open Front Toilet Seats (SVRA)
- Multiple Britex S.S. Vandal Resistant Wash Basins (HBVR)
  Britex S.S. Centurion Disabled Toilet Pan (PCD) supplied with Black Vandal Resistant Closed Front Toilet Seat (SVRC-B)
- Britex S.S. Accessible Hand Basin (HBDA)
- Britex Recessed Stainless Steel Baby Change Table (BTX-09-013)
- Britex Accessible Folding Shower Seat (BTX-11-024)
- Britex (BTX-10-010)
- Britex S.S. Surface Mounted Soap Dish with Exposed Mounting (BTX-05-018)
- Britex S.S. Double Robe Hook (BTX-10-035)
- Multiple Britex Chrome Plated Double Toilet Paper Holders (BTX-06-044)

• Multiple Britex Grab Rails including Polyurethane Backrest with 40° LHS Grab Rail Set (BTX-BRC-L40), S.S. 90° Ambulant Grab Rails (BTR-01-058) and 600mm Grab Rail (BTR-01-042)

(L-R) Accessible Folding Shower Seat S.S. Centurion Disabled Toilet Pan supplied with Black Vandal Resistant Closed Front Toilet Seat, Polyurethane Backrest with 40° LHS Grab Rail Set and Chrome Plated Double Toilet Paper Holdder, Britex Recessed Stainless Steel Baby Change Table, Accessible Folding Shower Seat, S.S. Surface Mounted Soap Dish with Exposed Mounting, S.S. 600mm Grab Rail, S.S. Shelf, S.S. Accessible Hand Basin, S.S. Centurion Disabled Toilet Pan supplied with Black Vandal Resistant Closed Front Toilet Seat, Polyurethane Backrest with 40° LHS Grab Rail Set and Chrome Plated