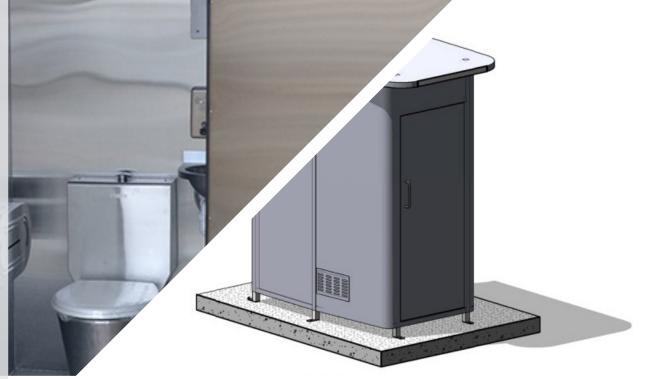

## BRITEX PROJECT ROLE

Britex have designed and manufactured a complete custom Stainless Steel Toilet Cubicle for the Adelaide City Trams Drivers Toilet Project. Fully fitted with quality Britex sanitary fixtures and washroom accessories, the working stand alone cubicle is fully insulated, ventilated and incorporates a heated hot water service and lighting. The lockable unit is a complete modular solution and can be fixed in position permanently or easily transported as necessary.

(L-R) Stainless Steel Modular Toilet Cubicle with 50mm 304 Stainless Steel Tube Frame, 304 Stainless Steel internal and external cladding complete with PIR insulation panels and pressed stainless ventilation grills, [View inside] 5mm Stainless Steel checker plate flooring and floor drain, complete stainless steel toilet fit out with Britex Centurion Toilet Suite and Toilet Seat. Toilet Paper Dispenser, Britex Wall Mounted Round Hand Basin with Eco Timed Flow Tap (hot water service to provide warm water included), Hand Dryer, Soap Dispenser and custom Britex Polished Mirror. The unit is fully lockable, can be permanently fixed or transported as necesary.