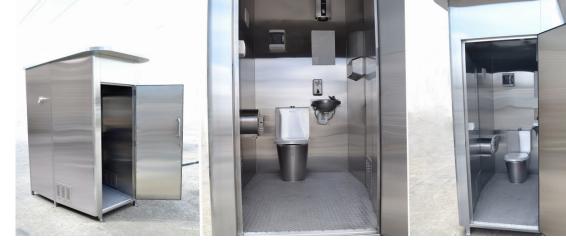

(L-R) Stainless Steel Modular Toilet Cubicle with 50mm 304 Stainless Steel Tube Frame, 304 Stainless Steel internal and external cladding complete with PIR insulation panels and pressed stainless ventilation grills, [View inside] 5mm Stainless Steel checker plate flooring and floor drain, complete stainless steel toilet fit out with Britex Centurion Toilet Suite and Toilet Seat. Toilet Paper Dispenser, Britex Wall Mounted Round Hand Basin with Eco Timed Flow Tap (hot water service to provide warm water included), Hand Dryer, Soap Dispenser and custom Britex Polished Mirror. The unit is fully lockable, can be permanently fixed or transported as necesary.