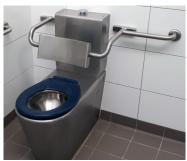

The fixtures supplied for this project include:

- Britex S.S. Vandal Resistant Surface Mounted 'Joey' Range Baby Change Table (BTX-09-013).
- Britex Grandeur Pan (PG) with Black Vandal Resistant Toilet (SVRC-B)Seat, paired with a 6/3 litre in wall pneumatic cistern withlow profile standard buttons (FIW-S).
- Britex S.S. Accessible Toilet Suite (PTSD) with Navy Vandal Resistant Toilet Seat (SVRC-N).
- Britex S.S. Accessible Hand Basin (HBDA) complete with compliant time flow lever tapware (TW-9103), 300mm wide S.S. shelf (SHELF-S) and 450x1000mm compliant S.S. polishedmirror (SMIR).
- Anti Vandal Concealed Coat Hooks (BTX-10-036)
- Deluxe Timed Flow Vandal Resistant Pillar Taps (TW-9201)

(L-R) Britex Stainless Steel Accessible Toilet Suite with Vandal Resistant Navy Toilet Seat, Britex Stainless Steel Grandeur Pan with Vandal Resistant Black Toilet Seat, Britex Stainless Steel Accessible Hand Basin complete with compliant Lever Timed Flow Tapware, 300mm Wide Adjacent Shelf and 450x1000mm polished Stainless Steel Mirror, Britex Stainless Steel Mandal Resistant Surface Mounted Joey' Range Baby Change Table.