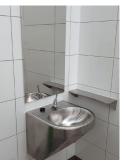

The fixtures supplied for this project include:

- Britex S.S. Vandal Resistant Surface Mounted 'Joey' Range Baby Change Table (BTX-09-013).
- Britex Grandeur Pan (PG) with Black Vandal Resistant Toilet (SVRC-B)Seat, paired with a 6/3 litre in wall pneumatic cistern withlow profile standard buttons (FIW-S).
- Britex S.S. Accessible Toilet Suite (PTSD) with Navy Vandal Resistant Toilet Seat (SVRC-N).
- Britex S.S. Accessible Hand Basin (HBDA) complete with compliant time flow lever tapware (TW-9103), 300mm wide S.S. shelf (SHELF-S) and 450x1000mm compliant S.S. polishedmirror (SMIR).
- Anti Vandal Concealed Coat Hooks (BTX-10-036)
- Deluxe Timed Flow Vandal Resistant Pillar Taps (TW-9201)

(L-R) Britex Stainless Steel Accessible Toilet Suite with Vandal Resistant Navy Toilet Seat, Britex Stainless Steel Grandeur Pan with Vandal Resistant Black Toilet Seat, Britex Stainless Steel Accessible Hand Basin complete with compliant Lever Timed Flow Tapware, 300mm Wide Adjacent Shelf and 450x1000mm polished Stainless Steel Mirror, Britex Stainless Steel Mandal Resistant Surface Mounted Joey' Range Baby Change Table.