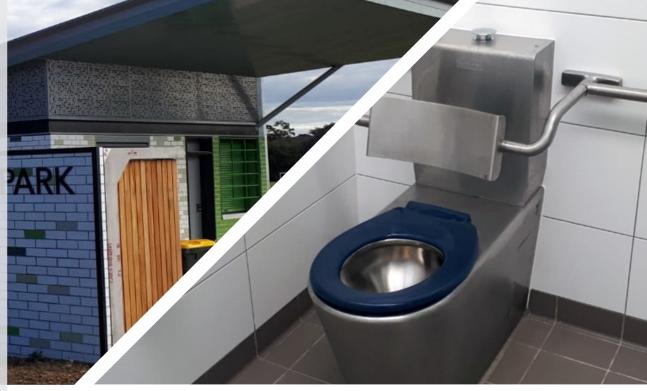

The fixtures supplied for this project include:

- Britex S.S. Vandal Resistant Surface Mounted 'Joey' Range Baby Change Table (BTX-09-013).
- Britex Grandeur Pan (PG) with Black Vandal Resistant Toilet (SVRC-B)Seat, paired with a 6/3 litre in wall pneumatic cistern withlow profile standard buttons (FIW-S).
- Britex S.S. Accessible Toilet Suite (PTSD) with Navy Vandal Resistant Toilet Seat (SVRC-N).
- Britex S.S. Accessible Hand Basin (HBDA) complete with compliant time flow lever tapware (TW-9103), 300mm wide S.S. shelf (SHELF-S) and 450x1000mm compliant S.S. polishedmirror (SMIR).
- Anti Vandal Concealed Coat Hooks (BTX-10-036)
- Deluxe Timed Flow Vandal Resistant Pillar Taps (TW-9201)

(L-R) Britex Stainless Steel Accessible Toilet Suite with Vandal Resistant Navy Toilet Seat, Britex Stainless Steel Grandeur Pan with Vandal Resistant Black Toilet Seat, Britex Stainless Steel Accessible Hand Basin complete with compliant Lever Timed Flow Tapware, 300mm Wide Adjacent Shelf and 450x1000mm polished Stainless Steel Mirror, Britex Stainless Steel Mandal Resistant Surface Mounted Joey' Range Baby Change Table.